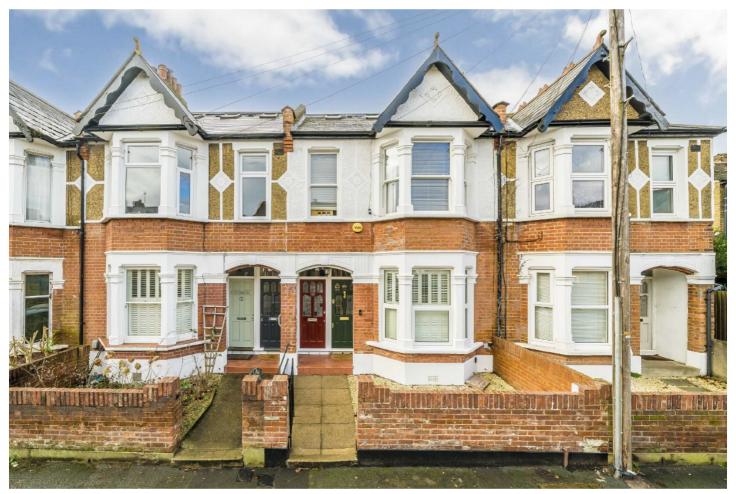

## **Third Cross Road, TW2**

£625,000

This beautifully presented three bedroom Victorian maisonette offers 861 sq ft of well proportioned living space with the added benefit of a low maintenance West facing private garden with rear access. On the first floor there is a reception room, two bedrooms, a modern eat-in kitchen and a bathroom which has been renovated. There is a double bedroom and en suite bathroom in the loft which has been recently converted. The property is perfectly located for excellent primary and secondary schools including the highly regarded Waldegrave School.

Third Cross Road is a residential street just 0.4 miles from Twickenham Green and 0.6 miles from Strawberry Hill Station which has direct trains to London Waterloo. Twickenham Station is just over a mile away along with the high street which has plenty of pubs, restaurants and shops to enjoy.