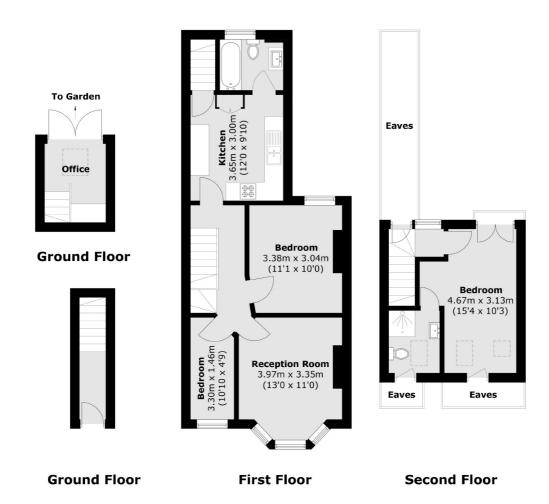

## **Third Cross Road, TW2**

£625,000

This beautifully presented three bedroom Victorian maisonette offers 861 sq ft of well proportioned living space with the added benefit of a low maintenance West facing private garden with rear access. On the first floor there is a reception room, two bedrooms, a modern eat-in kitchen and a bathroom which has been renovated. There is a double bedroom and en suite bathroom in the loft which has been recently converted. The property is perfectly located for excellent primary and secondary schools including the highly regarded Waldegrave School.

## SNELLERS ESTATE AGENTS

Total area (approx.): 80.0 sq. m (861.1 sq. ft) (Excluding Eaves)

Snellers Twickenham Sales 64-66 Heath Road Twickenham TW1 4BX 020 8892 5555 twickenhamsales@snellers.co.uk

Energy Rating: We aim to make our particulars both accurate and reliable. However they are not guaranteed; nor do they form part of an offer or contract. If you require clarification on any points then please contact us, especially if you're traveling some distance to view. Please note that appliances and heating systems have not been tested and therefore no warranties can be given as to their good working order