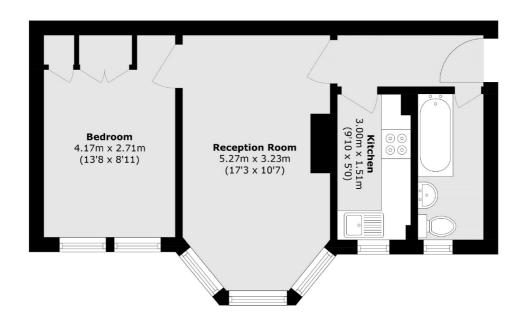

- One Double Bedroom Purpose Built Apartment Ground Floor •
- High Ceilings Excellent Location Long Lease •

Total area (approx.): 40.3 sq. m (433.7 sq. ft)

Snellers Twickenham Sales 64-66 Heath Road Twickenham TW1 4BX 020 8892 5555 twickenhamsales@snellers.co.uk