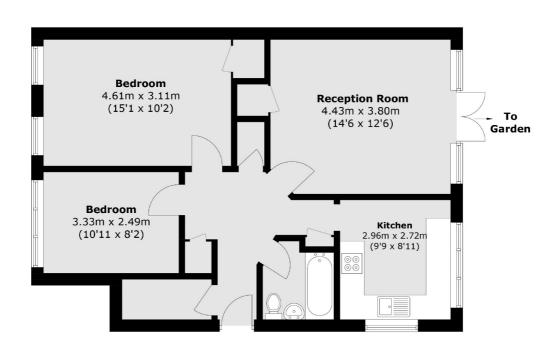

## **Nelson Road, TW2**

£399,950

A fabulous opportunity to purchase this well presented two bedroom maisonette ideally located close to Whitton High Street. The property is well presented throughout and has a spacious living room with doors onto the private garden, two bedrooms, kitchen and a bathroom. Further benefits include a garage and no onward chain.

Total area (approx.): 67.1 sq. m (722.3 sq. ft)

Snellers Twickenham Sales 64-66 Heath Road Twickenham TW1 4BX 020 8892 5555 twickenhamsales@snellers.co.uk

Energy Rating: C We aim to make our particulars both accurate and reliable. However they are not guaranteed; nor do they form part of an offer or contract. If you require clarification on any points then please contact us, especially if you're traveling some distance to view. Please note that appliances and heating systems have not been tested and therefore no warranties can be given as to their good working order