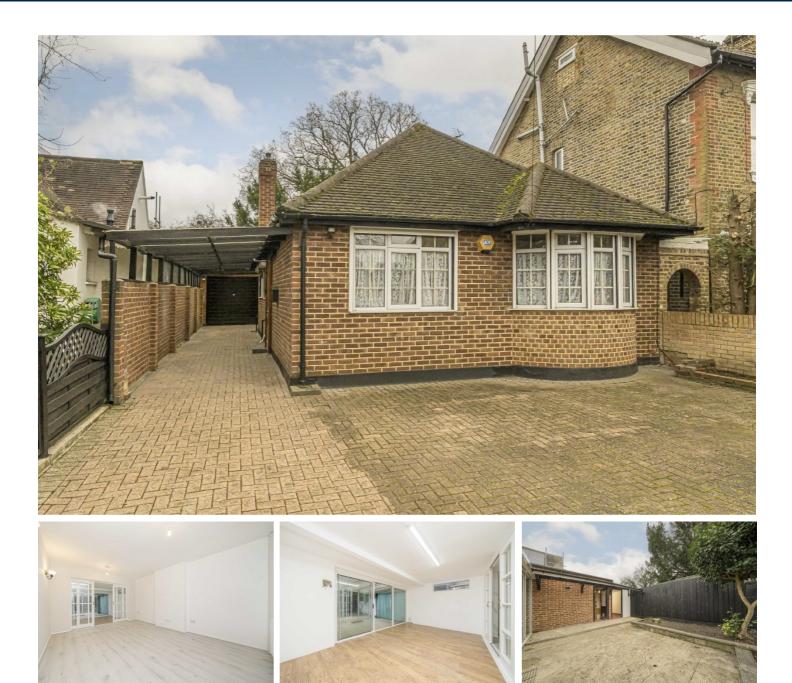

## St. Stephens Road, TW3

This fantastic detached freehold bungalow offers two double bedrooms, generous living space, a garage, and plenty of off-street parking. With no onward chain and potential for expansion (STPP), this property is not to be missed.

St Stephens Road is one of the areas best, premium residential roads, just 0.3 miles from Hounslow train station and 0.6 Miles from the popular Heathland School. Hounslow station is just over half a mile away with direct links into London Waterloo. Hounslow and Whitton High Street are 0.8 miles and 1 mile away so there are plenty of shops, bars and restaurants close to hand.

- Detached Bungalow 
  Two Double Bedrooms 
  Extension Potential STPP
- Garage 
  Off-Štreet Parking 
  No Onward Chain

£549,950