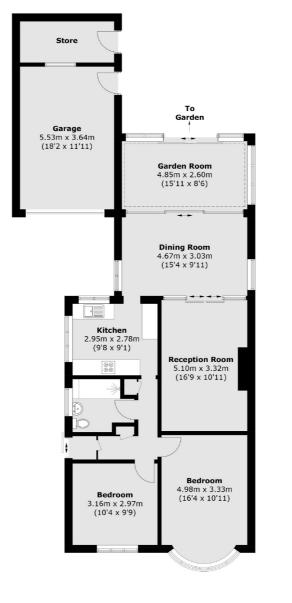

## SNELLERS ESTATE AGENTS

Approx Internal Area: 95.3 sq. m (1,025.8 sq. ft) Garage / Store: 26.8 sq. m (288.5 sq. ft) Total: 122.1 sq. m (1,314.3 sq. ft)

Snellers Twickenham Sales 64-66 Heath Road Twickenham TW1 4BX 020 8892 5555 twickenhamsales@snellers.co.uk