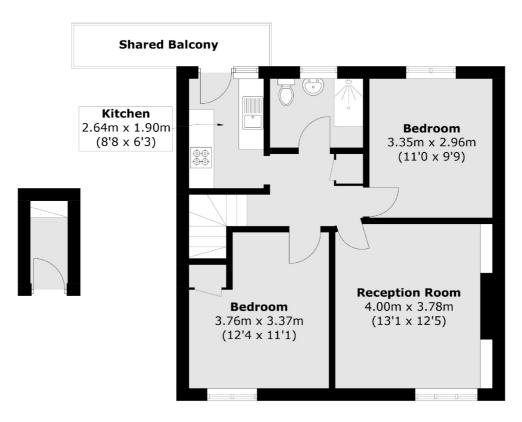

**Ground Floor** 

**First Floor** 

Total area (approx.): 56.5 sq. m (608.1 sq. ft) Shared Balcony area (approx.): 4.7 sq. m (50.5 sq. ft)

Snellers Twickenham Sales 64-66 Heath Road Twickenham TW1 4BX 020 8892 5555 twickenhamsales@snellers.co.uk