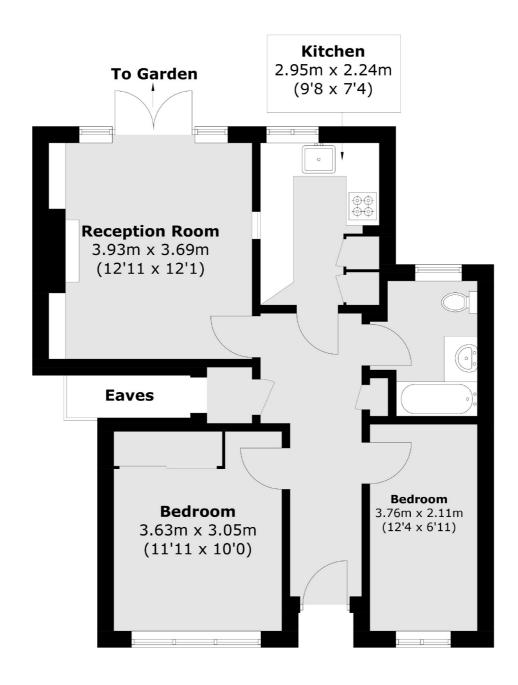

## Vale Close, TW1

£499,950

A beautifully presented and spacious two double-bedroom ground-floor maisonette in Strawberry Hill boasting its own private entrance and a large private rear garden as well as a private front garden. Thoughtfully designed to maximise space, the property features excellent proportions and ample storage throughout. Highlights include a modern bathroom, a separate kitchen and a well-appointed reception room.

Total area (approx.): 55.9 sq. m (601.7 sq. ft) (Excluding Eaves)

Snellers Twickenham Sales 64-66 Heath Road Twickenham TW1 4BX 020 8892 5555 twickenhamsales@snellers.co.uk

Energy Rating: E We aim to make our particulars both accurate and reliable. However they are not guaranteed; nor do they form part of an offer or contract. If you require clarification on any points then please contact us, especially if you're traveling some distance to view. Please note that appliances and heating systems have not been tested and therefore no warranties can be given as to their good working order