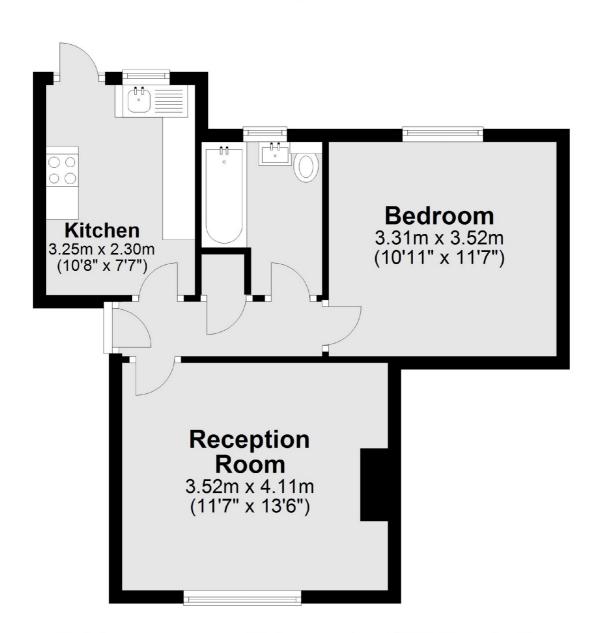

- One Double Bedroom
  Recent Redecoration
  Balcony
  Communal Gardens
  Popular Location
  Residents Parking

Total area: approx. 41.9 sq. metres (451.3 sq. feet)

Snellers Twickenham Sales 64-66 Heath Road Twickenham TW1 4BX 020 8892 5555 twickenhamsales@snellers.co.uk