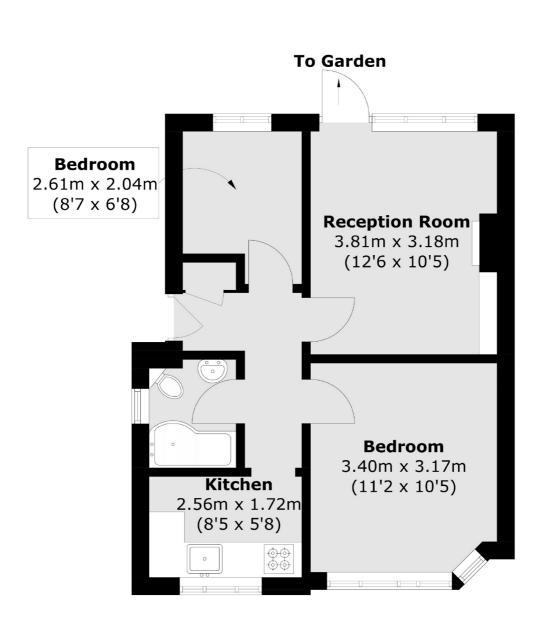

## SNELLERS ESTATE AGENTS

Total area (approx.): 42.6 sq. m (458.5 sq. ft)

Snellers Twickenham Sales 64-66 Heath Road Twickenham TW1 4BX 020 8892 5555 twickenhamsales@snellers.co.uk

Energy Rating: D We aim to make our particulars both accurate and reliable. However they are not guaranteed; nor do they form part of an offer or contract. If you require clarification on any points then please contact us, especially if you're traveling some distance to view. Please note that appliances and heating systems have not been tested and therefore no warranties can be given as to their good working order