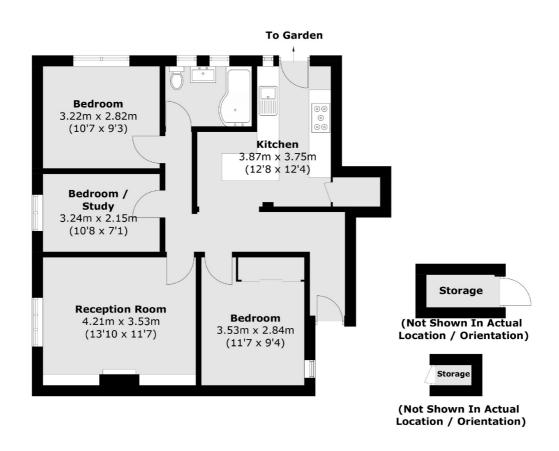

## SNELLERS ESTATE AGENTS

Total area (approx.): 70.9 sq. m (763.1 sq. ft) External Storage area (approx.): 2.4 sq. m (25.8 sq. ft)

Snellers Twickenham Sales 64-66 Heath Road Twickenham TW1 4BX 020 8892 5555 twickenhamsales@snellers.co.uk