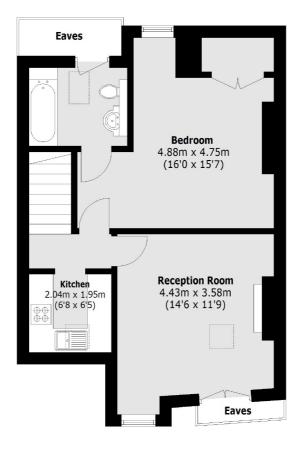

## **First Floor**

Total area (approx.): 54.1 sq. m (582.3 Sq. ft) (Excluding Eaves)

Snellers Twickenham Sales 64-66 Heath Road Twickenham TW1 4BX 020 8892 5555 twickenhamsales@snellers.co.uk

Energy Rating: D We aim to make our particulars both accurate and reliable. However they are not guaranteed; nor do they form part of an offer or contract. If you require clarification on any points then please contact us, especially if you're traveling some distance to view. Please note that appliances and heating systems have not been tested and therefore no warranties can be given as to their good working order