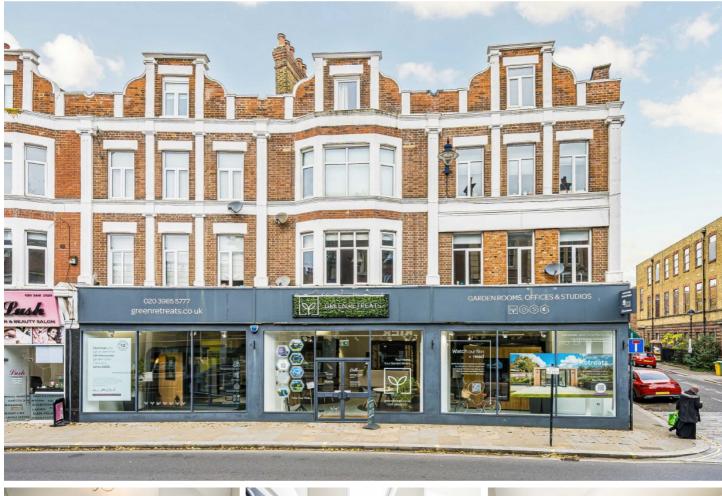

## Garfield Road, TW1

This well presented top floor apartment is set within a well maintained building in the heart of Twickenham. The property in incredibly light and has one double bedroom, a modern bathroom and a separate kitchen and reception room. It is offered to the market in fantastic condition and with no onward chain. With over 580 sq ft of living space, this property is not to be missed.

Garfield Road is Just 0.2 miles from Twickenham Station with fast links to London Waterloo. With the River Thames and Church Street's restaurants, café's and bars on your doorstep, this would be considered by many as one of the most desirable locations in Twickenham.