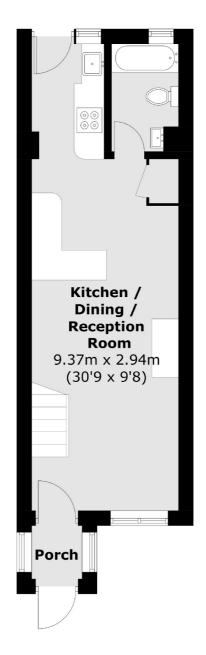

#### **Ground Floor**

### **Second Cross Road, TW2**

£2,000 PCM

A charming Victorian cottage on a sought after residential street. The ground floor has a large reception room, a bright kitchen with French doors opening onto a large patio garden and a modern bathroom. Upstairs there are two good sized double bedrooms.