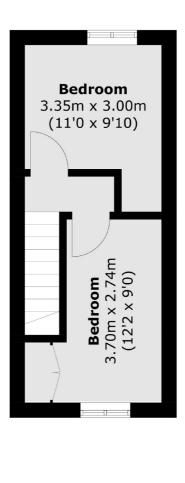

### **First Floor**

Total area (approx.): 48.8 sq. m (525.3 sq. ft)

Snellers Twickenham Lettings 64-66 Heath Road Twickenham TW1 4BX 020 8892 5678 twickenhamlettings@snellers.co.uk

Energy Rating: D We aim to make our particulars both accurate and reliable. However they are not guaranteed; nor do they form part of an offer or contract. If you require clarification on any points then please contact us, especially if you're traveling some distance to view. Please note that appliances and heating systems have not been tested and therefore no warranties can be given as to their good working order

### **Second Cross Road, TW2**

£2,000 PCM

A charming Victorian cottage on a sought after residential street. The ground floor has a large reception room, a bright kitchen with French doors opening onto a large patio garden and a modern bathroom. Upstairs there are two good sized double bedrooms.