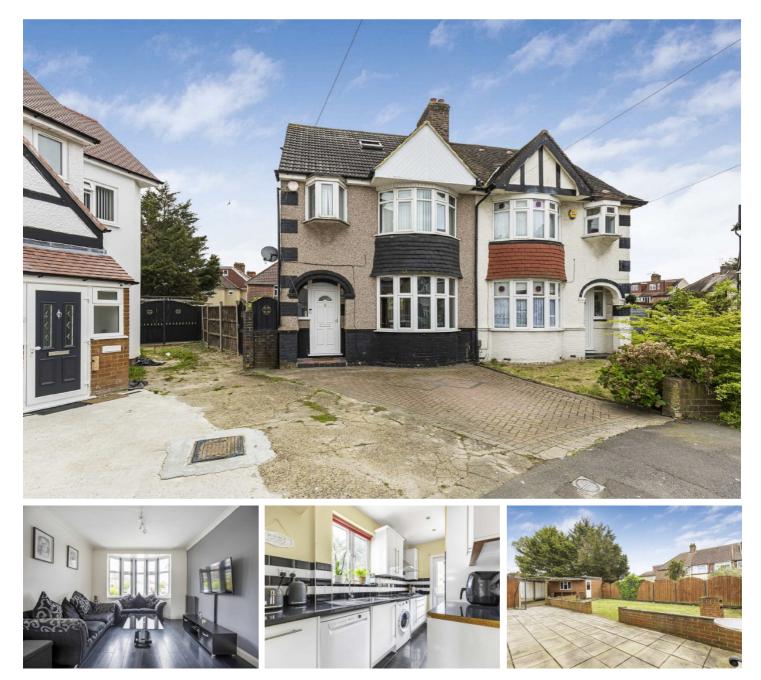

## **Church Stretton Road, TW3**

A substantial semi detached family home set in a quiet cul-de-sac, with a large reception room, three good sized double bedrooms, a further single, two bathrooms and a large garden. The property further benefits scope to extend (subject to planning) and off street parking.

Church Stretton Road is a quiet cul-de-sac close to local amenities and just half a mile from Hounslow Station, for direct trains to London Waterloo. The area is also renowned for its excellent selection of both primary and secondary schools.

- Four Bedrooms Semi Detached Two Bathrooms •
- Large Garden 
  Corner Plot 
  Close to Local Amenities

£625,000