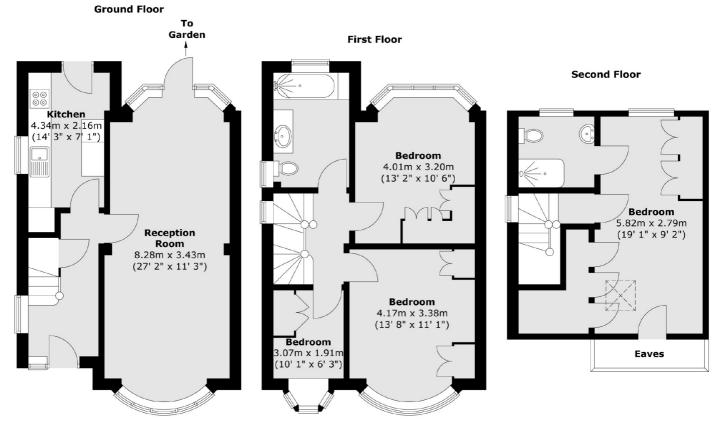

## SNELLERS ESTATE AGENTS

Total area (approx.) : 112.5 sq. m (1211 sq. ft)

Snellers Twickenham Sales 64-66 Heath Road Twickenham TW1 4BX 020 8892 5555 twickenhamsales@snellers.co.uk

Energy Rating: E We aim to make our particulars both accurate and reliable. However they are not guaranteed; nor do they form part of an offer or contract. If you require clarification on any points then please contact us, especially if you're traveling some distance to view. Please note that appliances and heating systems have not been tested and therefore no warranties can be given as to their good working order