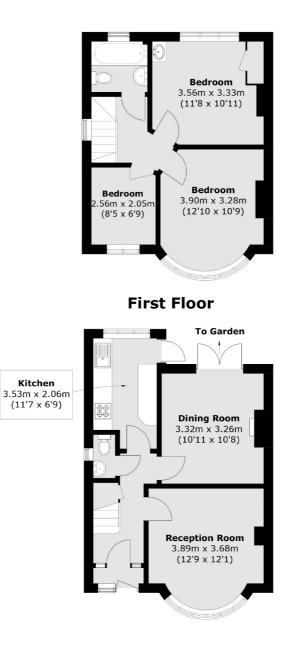

## **Ground Floor**

Total area (approx.): 78.4 sq. m (843.8 sq. ft)

Snellers Twickenham Sales 64-66 Heath Road Twickenham TW1 4BX 020 8892 5555 twickenhamsales@snellers.co.uk

Energy Rating: We aim to make our particulars both accurate and reliable. However they are not guaranteed; nor do they form part of an offer or contract. If you require clarification on any points then please contact us, especially if you're traveling some distance to view. Please note that appliances and heating systems have not been tested and therefore no warranties can be given as to their good working order