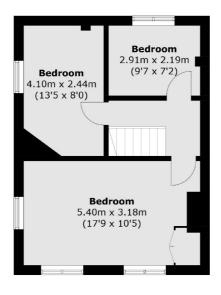

#### **First Floor**

#### **Ground Floor**

Total area (approx.): 79.6 sq. m (856.7 sq. ft)

Snellers Twickenham Sales 64-66 Heath Road Twickenham TW1 4BX 020 8892 5555 twickenhamsales@snellers.co.uk

Energy Rating: D We aim to make our particulars both accurate and reliable. However they are not guaranteed; nor do they form part of an offer or contract. If you require clarification on any points then please contact us, especially if you're traveling some distance to view. Please note that appliances and heating systems have not been tested and therefore no warranties can be given as to their good working order