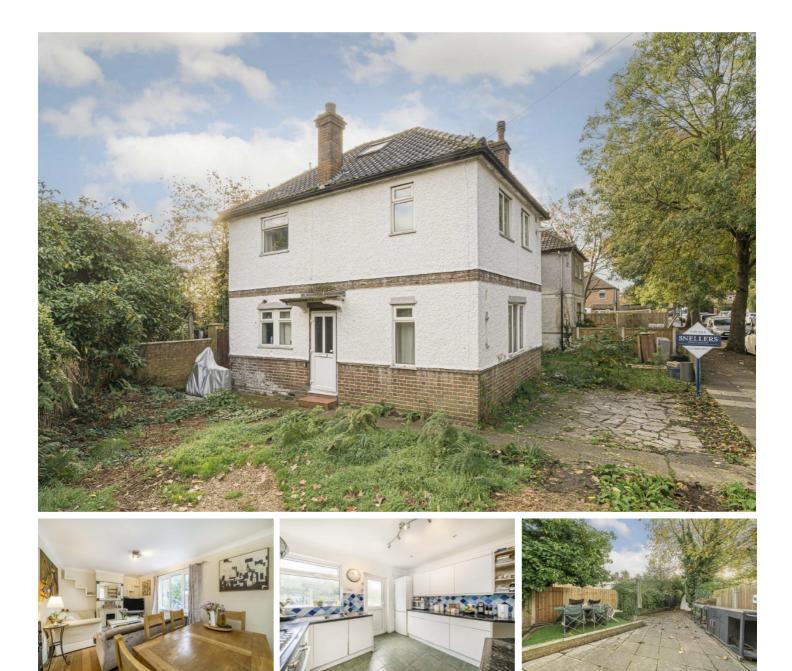

### **Twining Avenue, TW2**

A three bedroom end of terrace family home in this popular residential road. There is a front reception room, large kitchen and a downstairs bathroom with underfloor heating. Upstairs there are three double bedrooms and a large loft room. Further benefits include good sized front and rear gardens, potential to loft and rear extend (STPP) and four off street parking spaces to the front.

- End of Terrace Three Bedrooms Potential to Extend (STPP) •
- Front & Rear Gardens 4 x Parking Spaces Close to Station •

£599,950