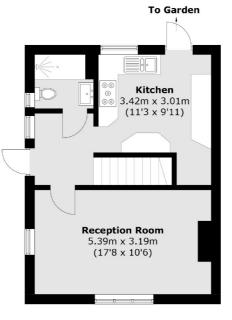

#### **First Floor**

#### **Ground Floor**

Total area (approx.): 79.6 sq. m (856.7 sq. ft)

Snellers Twickenham Sales 64-66 Heath Road Twickenham TW1 4BX 020 8892 5555 twickenhamsales@snellers.co.uk

Energy Rating: D We aim to make our particulars both accurate and reliable. However they are not guaranteed; nor do they form part of an offer or contract. If you require clarification on any points then please contact us, especially if you're traveling some distance to view. Please note that appliances and heating systems have not been tested and therefore no warranties can be given as to their good working order