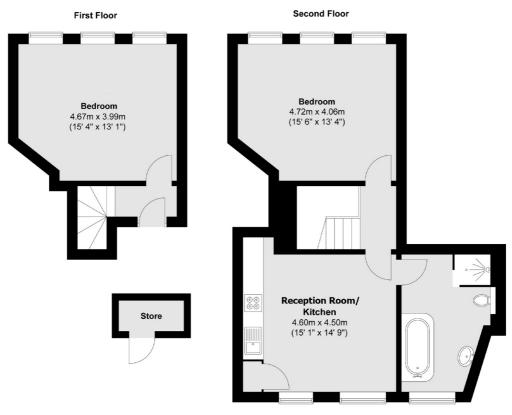

## SNELLERS ESTATE AGENTS

Total area (approx.) : 77.9 sq. m (838 sq. ft) Total store area (approx.) : 1.8 sq. m (19 sq. ft)

Snellers Twickenham Sales 64-66 Heath Road Twickenham TW1 4BX 020 8892 5555 twickenhamsales@snellers.co.uk