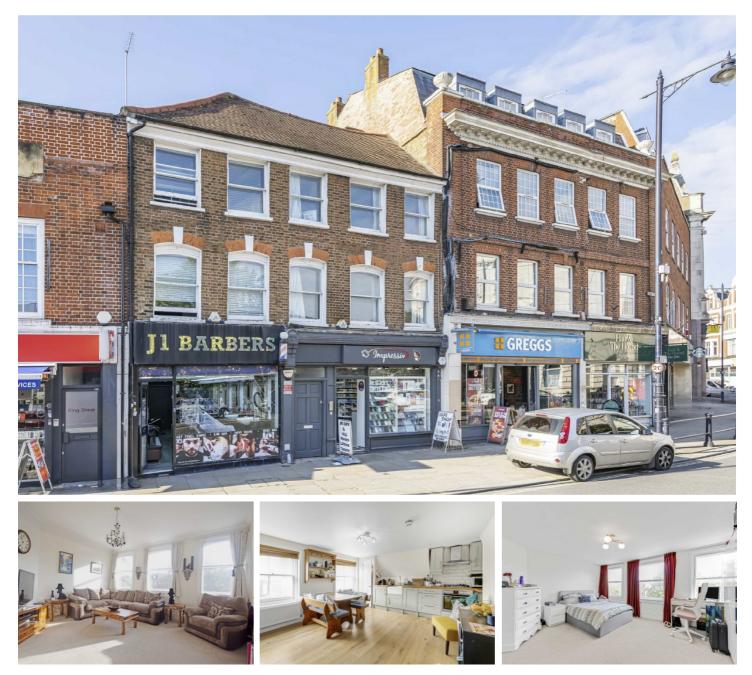

## King Street, TW1

This large, split level apartment has plenty of charm and is excellently located for Twickenham Station and the high street. The apartment has two double bedrooms, an open plan kitchen/living room, large modern bathroom, large loft space and a shared garden. With an unbeatable location and measuring over 800 sq ft, this property is not to be missed.

King Street is located in the heart of Twickenham with plenty of cafés, restaurants, shops and bars on your doorstep. Twickenham Station is just 0.3 miles away, with direct links into central London.

- Split Level Apartment Two Double Bedrooms Period Features Communal Garden Transport Links Excellent Location •

£399,950