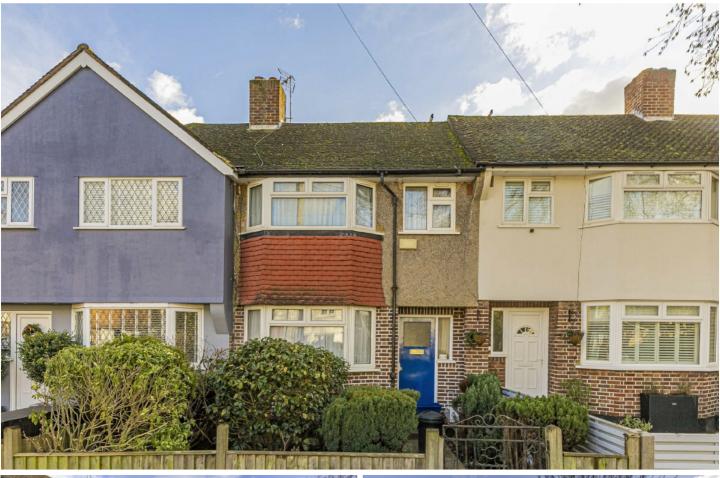

## Lisbon Avenue, TW2

£599,950

This 1930's three bedroom family home is situated in this highly popular road and comes with the added benefits of three bedrooms, potential to further extend, front and south facing rear garden and a garage at the end of the garden with rear access.

Lisbon Avenue is within walking distance of Twickenham Green, Crane Park and the high street. There are fantastic transports links and schools, both private and staterun, including Waldegrave Girls School rated outstanding by Ofsted.

- Potential To Extend South Facing Garden Garage •
  Three Bedrooms Popular Location Close to Amenities •

Total area (approx.): 70.7 sq. m (761.0 sq. ft) Garage area (approx.): 11.0 sq. m (118.4 sq. ft)