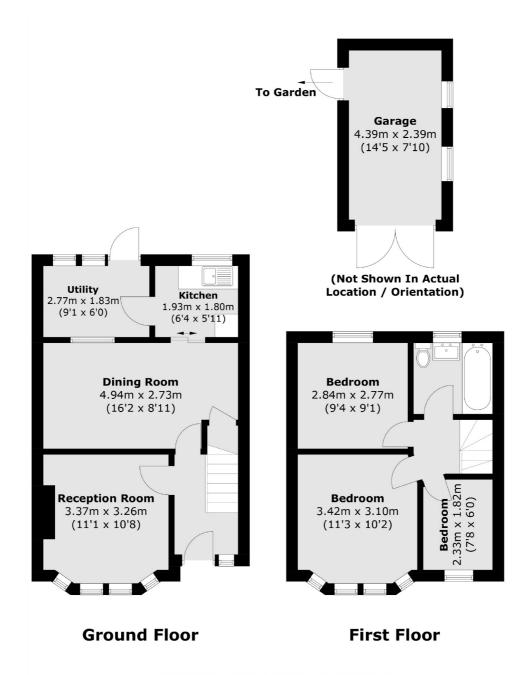

- Potential To Extend South Facing Garden Garage •
  Three Bedrooms Popular Location Close to Amenities •

Total area (approx.): 70.7 sq. m (761.0 sq. ft) Garage area (approx.): 11.0 sq. m (118.4 sq. ft)