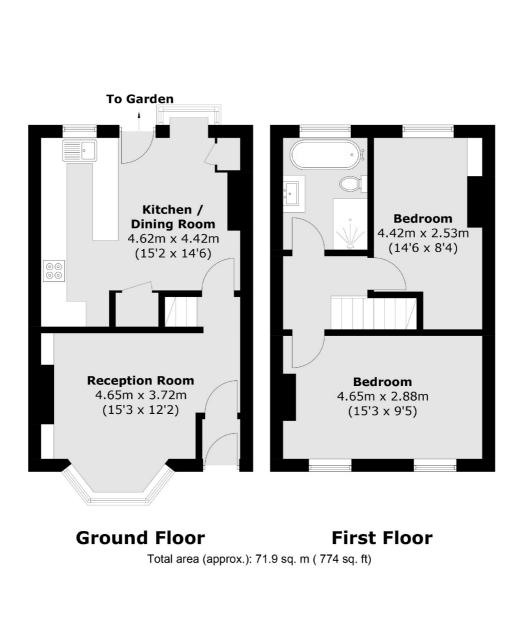

## First Cross Road, TW2

This rarely available two bedroom Victorian home has been tastefully refurbished throughout and has a wealth of period charm and character and views of Twickenham Green.

First Cross Road overlooks Twickenham Green, with plenty of shops, pubs and restaurants on your doorstep. Strawberry Hill Station is just 0.6 miles away and is excellently located for fantastic local schools such as Waldegrave, Trafalgar and Arch Deacon.

- Victorian 
  Views of Twickenham Green 
  Two Double Bedrooms
- Original Features 
  Transport Links 
  School Catchments

£799,950