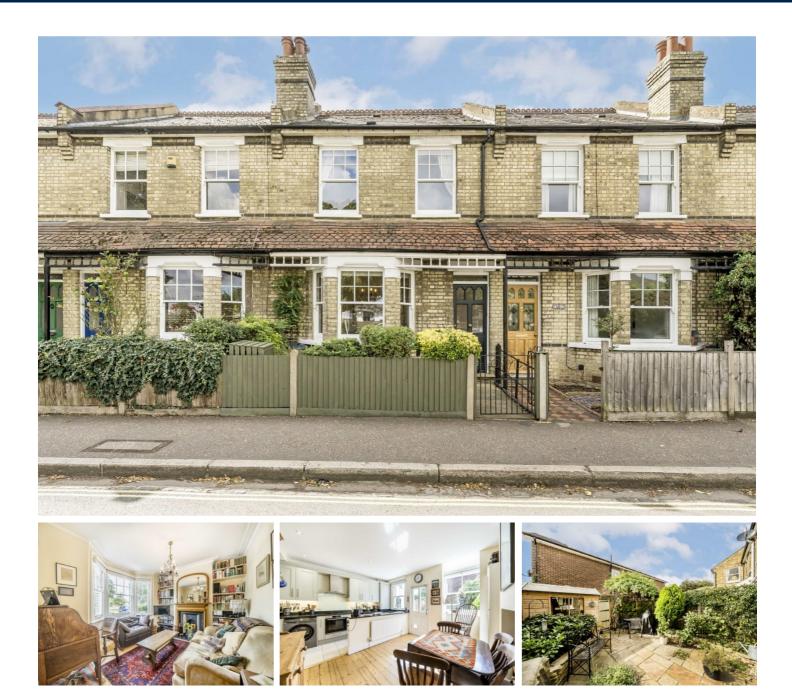

## First Cross Road, TW2

This rarely available two bedroom Victorian home has been tastefully refurbished throughout and has a wealth of period charm and character and views of Twickenham Green.

First Cross Road overlooks Twickenham Green, with plenty of shops, pubs and restaurants on your doorstep. Strawberry Hill Station is just 0.6 miles away and is excellently located for fantastic local schools such as Waldegrave, Trafalgar and Arch Deacon.

- Victorian 
  Views of Twickenham Green 
  Two Double Bedrooms
- Original Features 
  Transport Links 
  School Catchments

£799,950