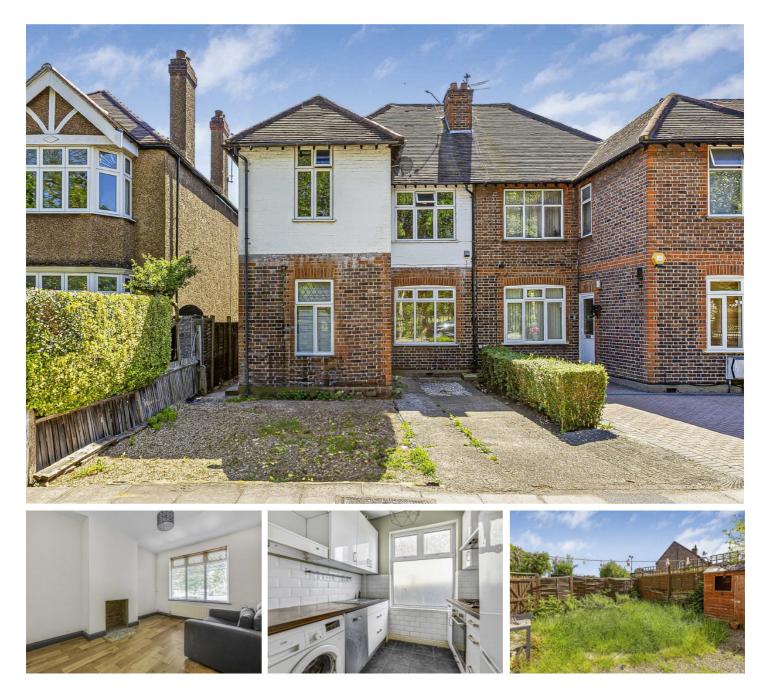

## Wellington Road, TW2

This ground floor two/three bedroom maisonette offers flexible accommodation two large doubles and one single, living room with direct access to a private rear garden, kitchen and bathroom. Other features include long lease, gas central heating, double glazing and off street parking.

Conveniently situated on the borders of Teddington, Twickenham and Hampton Hill, within a five minute walk of Fulwell railway and bus stations provides a regular service to London Waterloo.

- Garden Off Street Parking Popular Location •
  Ground Floor Two/Three Bedroom Fantastic Transport Links •

£429,950