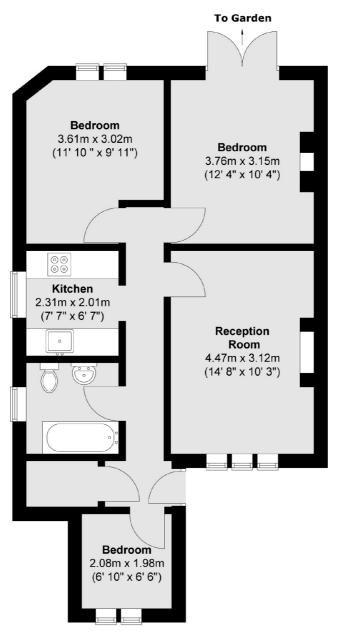

## Wellington Road, TW2

This ground floor two/three bedroom maisonette offers flexible accommodation two large doubles and one single, living room with direct access to a private rear garden, kitchen and bathroom. Other features include long lease, gas central heating, double glazing and off street parking.

## SNELLERS ESTATE AGENTS

Total area (approx.): 60.6 sq. m (652 sq. ft)

Snellers Twickenham Sales 64-66 Heath Road Twickenham TW1 4BX 020 8892 5555 twickenhamsales@snellers.co.uk

Energy Rating: D We aim to make our particulars both accurate and reliable. However they are not guaranteed; nor do they form part of an offer or contract. If you require clarification on any points then please contact us, especially if you're traveling some distance to view. Please note that appliances and heating systems have not been tested and therefore no warranties can be given as to their good working order