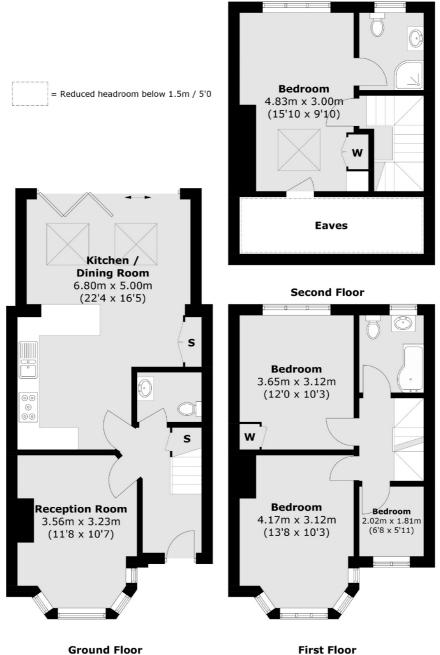

## SNELLERS ESTATE AGENTS

round Floor First Floor
Total area (approx.): 111.3 sq. m (1,197.9 sq. ft)
(Excluding Eaves)

Snellers Twickenham Sales 64-66 Heath Road Twickenham TW1 4BX 020 8892 5555 twickenhamsales@snellers.co.uk