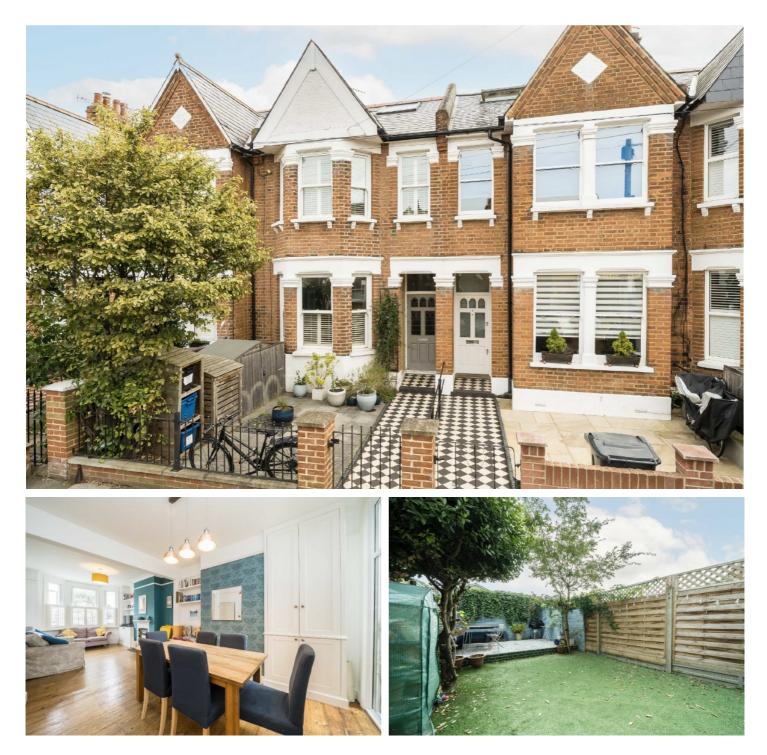

## Grove Avenue, TW1

£1,100,000

A beautifully presented five bedroom Victorian family home set on one of Twickenham's most sought after roads.

This charming period family home has been fully rear and loft extended and is beautifully presented throughout.

Downstairs, the property offers a large front reception / dining room and a separate stunning open-plan kitchen / living area with doors onto the pretty rear garden. Upstairs, you'll find three bedrooms and a family bathroom, On the top floor there are two further bedrooms and a family shower room with a walk-in shower.

Further benefits include plenty of storage and a host of original features.

Grove Avenue is a premium road located in the heart of Twickenham where you will find a vast array of shops, pubs and restaurants, offering fantastic transport links and it is in the catchment for outstanding local schools, both private and state-run.