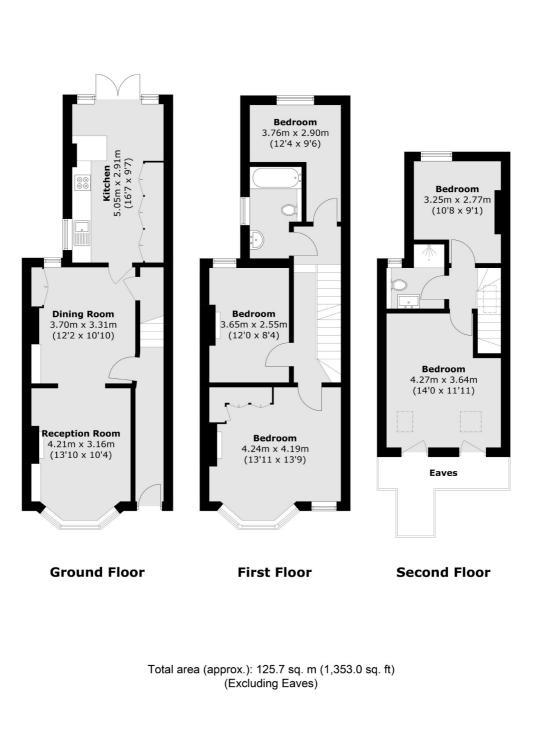

Downstairs, the property offers a large front reception / dining room and a separate stunning open-plan kitchen / living area with doors onto the pretty rear garden. Upstairs, you'll find three bedrooms and a family bathroom, On the top floor there are two further bedrooms and a family shower room with a walk-in shower.