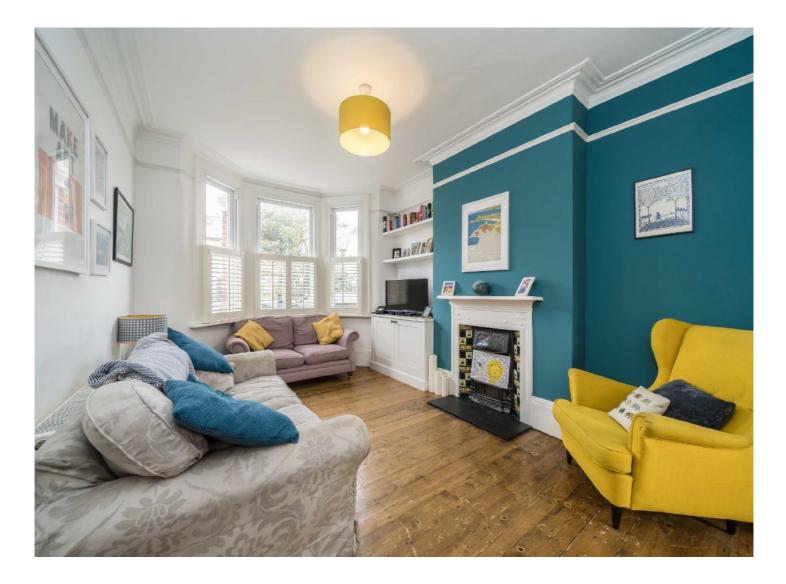

This charming period family home has been fully rear and loft extended and is beautifully presented throughout.

Downstairs, the property offers a large front reception / dining room and a separate stunning open-plan kitchen / living area with doors onto the pretty rear garden. Upstairs, you'll find three bedrooms and a family bathroom, On the top floor there are two further bedrooms and a family shower room with a walk-in shower.