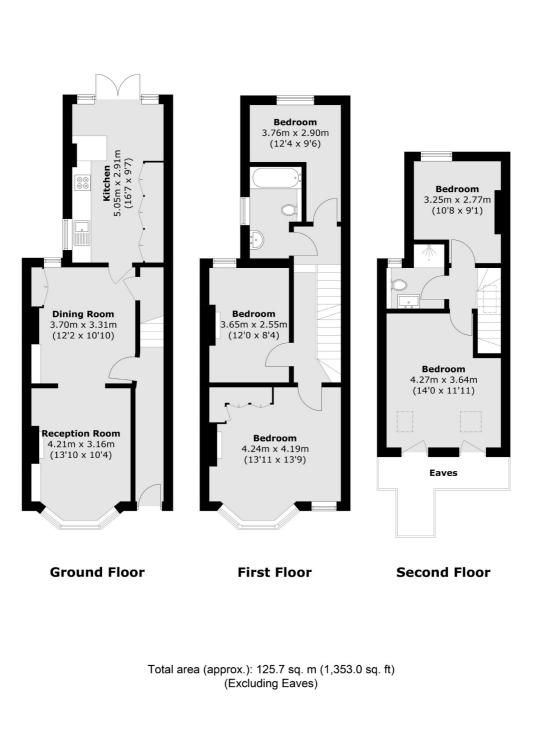

This charming period family home has been fully rear and loft extended and is beautifully presented throughout.

Downstairs, the property offers a large front reception / dining room and a separate stunning open-plan kitchen / living area with doors onto the pretty rear garden. Upstairs, you'll find three bedrooms and a family bathroom, On the top floor there are two further bedrooms and a family shower room with a walk-in shower.