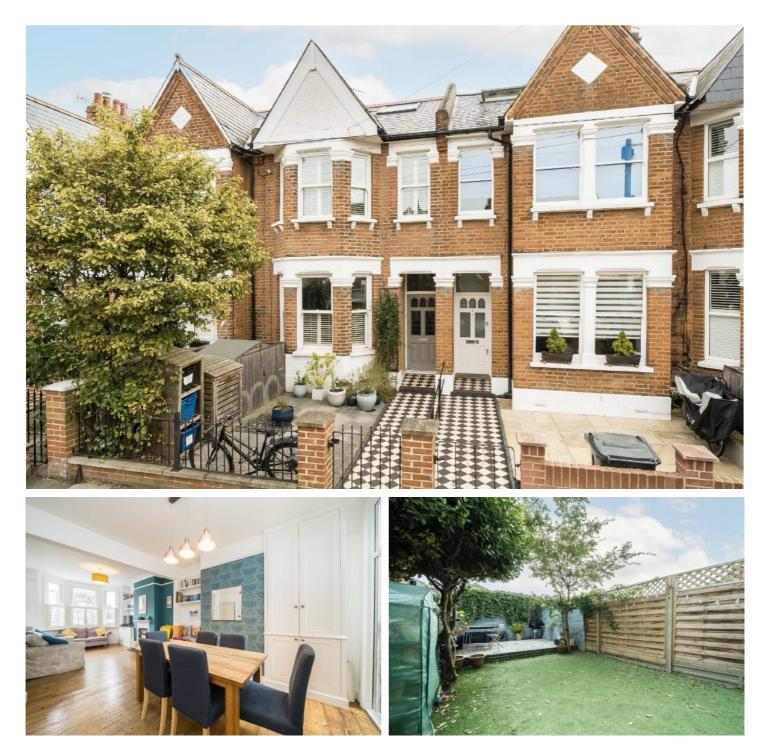

## Grove Avenue, TW1

£1,195,000

A beautifully presented five bedroom Victorian family home set on one of Twickenham's most sought after roads.

A beautifully presented five bedroom Victorian family home set on one of Twickenham's most sought after roads.

This charming period family home has been fully rear and loft extended and is beautifully presented throughout.

Downstairs, the property offers a large front reception / dining room and a separate stunning open-plan kitchen / living area with doors onto the pretty rear garden. Upstairs, you'll find three bedrooms and a family bathroom, On the top floor there are two further bedrooms and a family shower room with a walk-in shower.

Further benefits include plenty of storage and a host of original features.

Grove Avenue is a premium road located in the heart of Twickenham where you will find a vast array of shops, pubs and restaurants, offering fantastic transport links and it is in the catchment for outstanding local schools, both private and state-run.