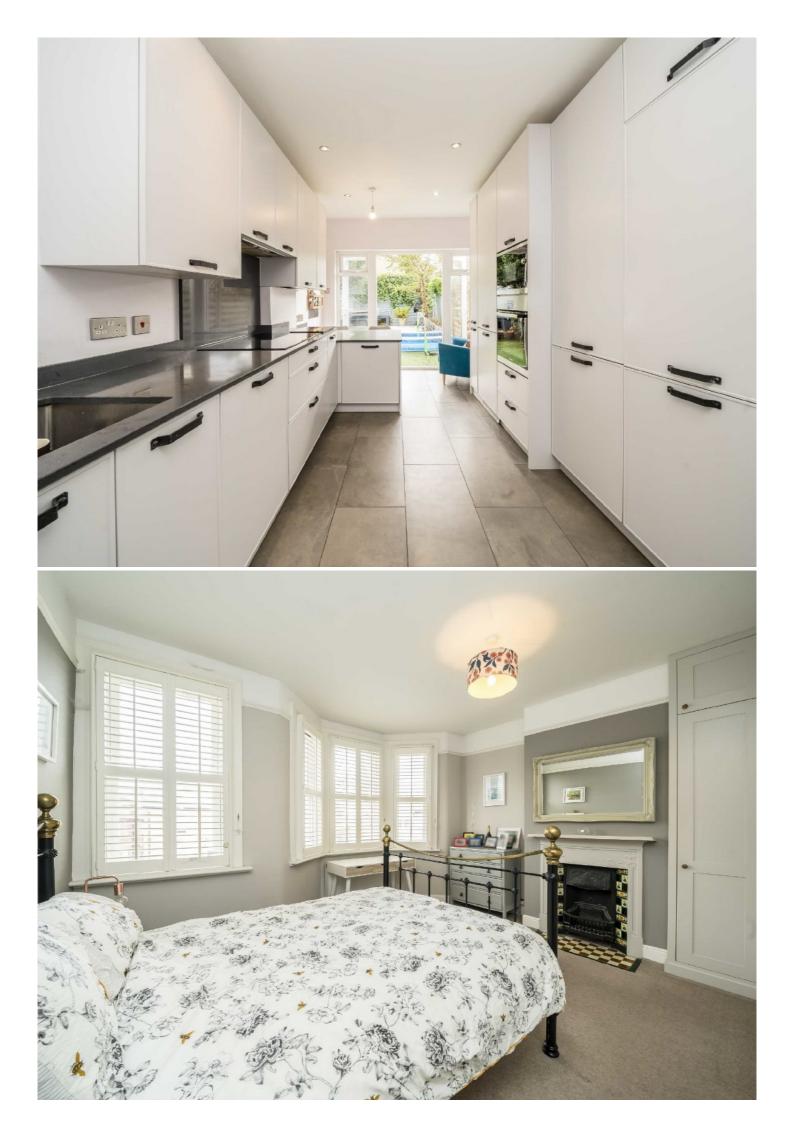

This charming period family home has been fully rear and loft extended and is beautifully presented throughout.

Downstairs, the property offers a large front reception / dining room and a separate stunning open-plan kitchen / living area with doors onto the pretty rear garden. Upstairs, you'll find three bedrooms and a family bathroom, On the top floor there are two further bedrooms and a family shower room with a walk-in shower.