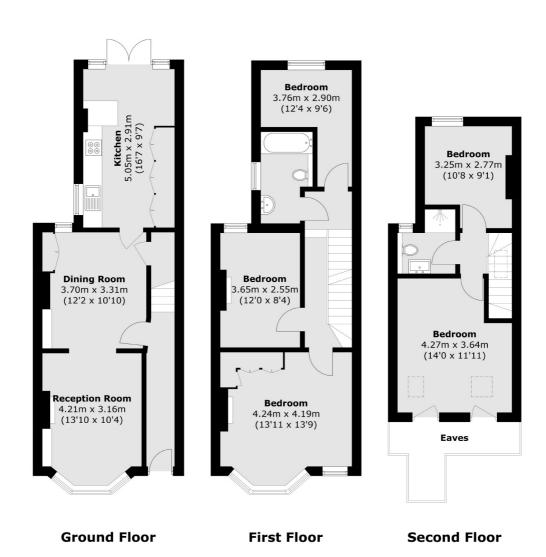

- Five Bedrooms Two Bath / Shower Rooms Central Location •
- Modern Finish Great School Catchment Good Transport Links •

Total area (approx.): 125.7 sq. m (1,353.0 sq. ft) (Excluding Eaves)

Snellers Twickenham Sales 64-66 Heath Road Twickenham TW1 4BX 020 8892 5555 twickenhamsales@snellers.co.uk