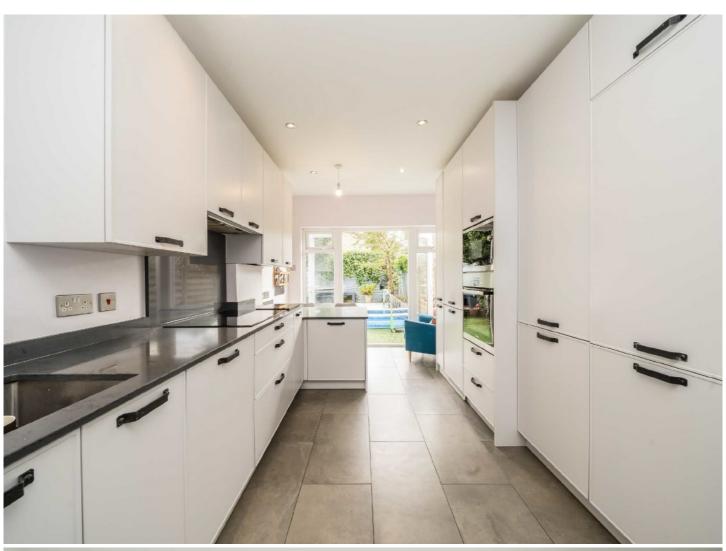

Downstairs, the property offers a large front reception / dining room and a separate stunning open-plan kitchen / living area with doors onto the pretty rear garden. Upstairs, you'll find three bedrooms and a family bathroom, To the top floor, there are two further bedrooms and a family shower room with a walk-in shower.