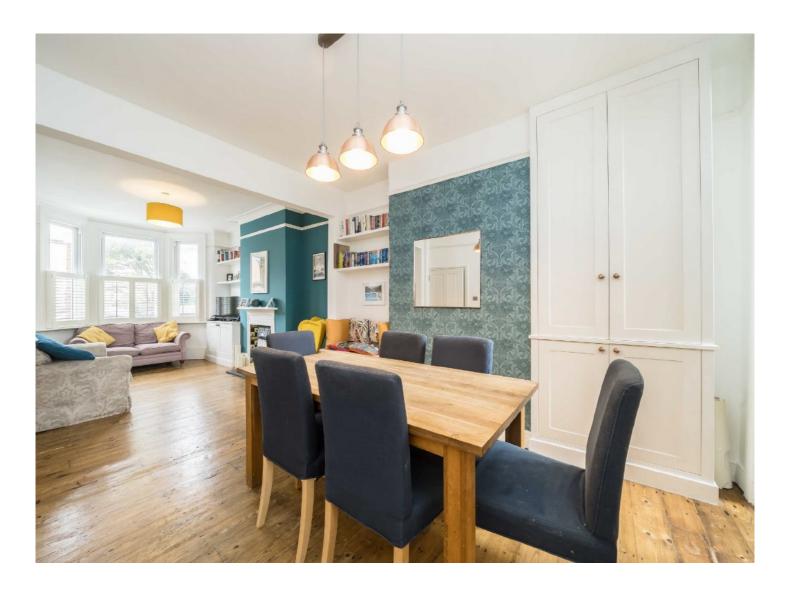

Downstairs, the property offers a large front reception / dining room and a separate stunning open-plan kitchen / living area with doors onto the pretty rear garden. Upstairs, you'll find three bedrooms and a family bathroom, To the top floor, there are two further bedrooms and a family shower room with a walk-in shower.