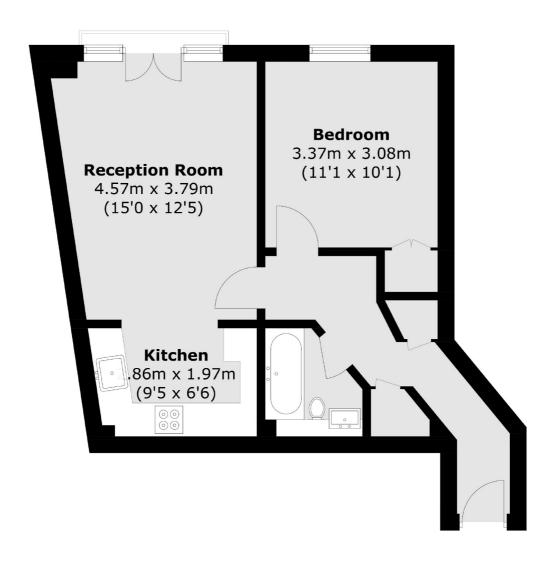

Situated in the heart of Twickenham high street within the borough of Richmond Upon Thames, stands this impressive and recently refurbished one double bedroom apartment. The property is beautifully presented and benefits from a long lease and modern accommodation throughout, ideal for someone looking to move straight in and enjoy a central high street location.

Heath Road is in central Twickenham, within walking distance of Twickenham Green and just 0.5 miles to Twickenham Station, for fast trains into London Waterloo.

- Well Presented One Double Bedroom Long Lease •
  Central Location Over 500 Sq Ft No Onward Chain •

Total area (approx.): 46.6 sq. m (501.6 sq. ft)

Snellers Twickenham Sales 64-66 Heath Road Twickenham TW1 4BX 020 8892 5555 twickenhamsales@snellers.co.uk

Energy Rating: We aim to make our particulars both accurate and reliable. However they are not guaranteed; nor do they form part of an offer or contract. If you require clarification on any points then please contact us, especially if you're traveling some distance to view. Please note that appliances and heating systems have not been tested and therefore no warranties can be given as to their good working order