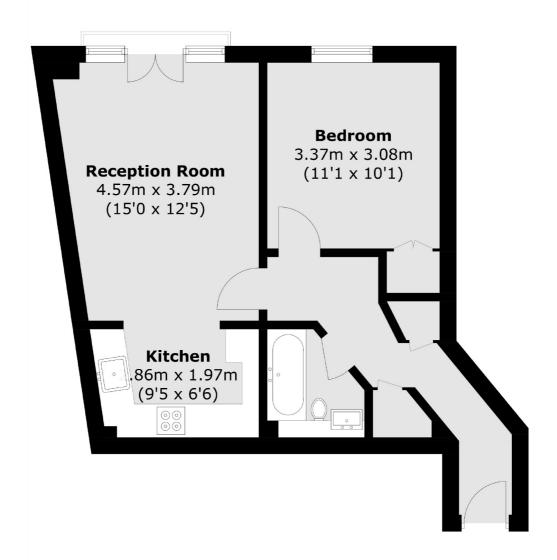

- Well Presented One Double Bedroom Long Lease •
  Central Location Over 500 Sq Ft No Onward Chain •

Total area (approx.): 46.6 sq. m (501.6 sq. ft)

Snellers Twickenham Sales 64-66 Heath Road Twickenham TW1 4BX 020 8892 5555 twickenhamsales@snellers.co.uk