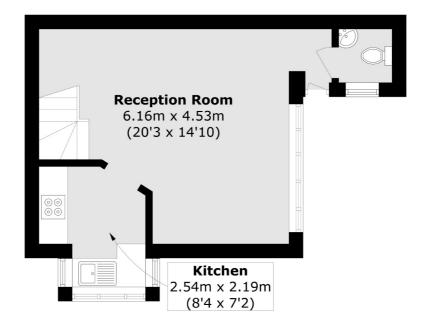

## **Varsity Drive, TW1**

£1,695 PCM

A spacious and rarely available one bedroom house in this popular development in Twickenham. The house has a spacious reception with space for a living and dining area with a modern kitchen off and a WC. Upstairs is a large bedroom and a recently updated bathroom with shower over the bath. Benefits include a private garden, off street parking and neutral decor.

## **Ground Floor**

Total area (approx.): 51.2 sq. m (551.0 sq. ft)

Snellers Twickenham Lettings 64-66 Heath Road Twickenham TW1 4BX 020 8892 5678 twickenhamlettings@snellers.co.uk

Energy Rating: E We aim to make our particulars both accurate and reliable. However they are not guaranteed; nor do they form part of an offer or contract. If you require clarification on any points then please contact us, especially if you're traveling some distance to view. Please note that appliances and heating systems have not been tested and therefore no warranties can be given as to their good working order