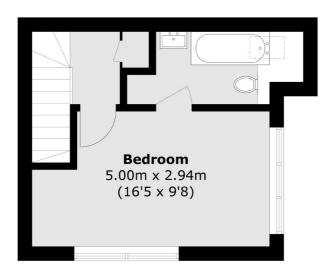

## **Varsity Drive, TW1**

£1,695 PCM

A spacious and rarely available one bedroom house in this popular development in Twickenham. The house has a spacious reception with space for a living and dining area with a modern kitchen off and a WC. Upstairs is a large bedroom and a recently updated bathroom with shower over the bath. Benefits include a private garden, off street parking and neutral decor.

**First Floor** 