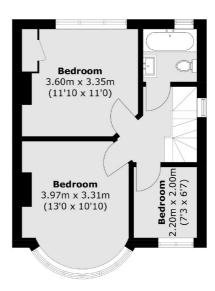

# **ESTATE AGENTS**

Location / Orientation)

**Second Floor** 

#### First Floor

Total area (approx.): 118.1 sq. m (1,271.1 sq. ft) Outbuilding (approx.): 13.5 sq. m (145.3 sq. ft) (Excluding Eaves)

Snellers Twickenham Sales 64-66 Heath Road Twickenham **TW1 4BX** 020 8892 5555 twickenhamsales@snellers.co.uk