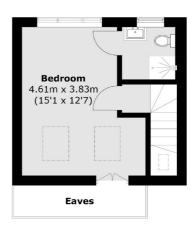

# **ESTATE AGENTS**

Location / Orientation)

**Second Floor** 

#### First Floor

Total area (approx.): 118.1 sq. m (1,271.1 sq. ft) Outbuilding (approx.): 13.5 sq. m (145.3 sq. ft) (Excluding Eaves)

Snellers Twickenham Sales 64-66 Heath Road Twickenham **TW1 4BX** 020 8892 5555 twickenhamsales@snellers.co.uk