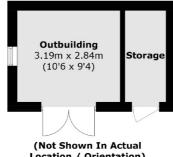

# **ESTATE AGENTS**

Location / Orientation)

**Second Floor** 

#### First Floor

Total area (approx.): 118.1 sq. m (1,271.1 sq. ft) Outbuilding (approx.): 13.5 sq. m (145.3 sq. ft) (Excluding Eaves)

Snellers Twickenham Sales 64-66 Heath Road Twickenham **TW1 4BX** 020 8892 5555 twickenhamsales@snellers.co.uk