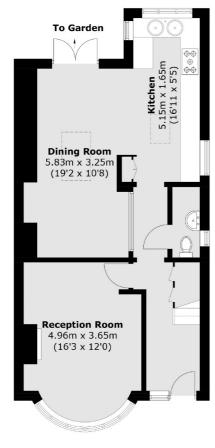

### **Ground Floor**

#### First Floor

Total area (approx.): 118.1 sq. m (1,271.1 sq. ft) Outbuilding (approx.): 13.5 sq. m (145.3 sq. ft) (Excluding Eaves)

Snellers Twickenham Sales 64-66 Heath Road Twickenham **TW1 4BX** 020 8892 5555 twickenhamsales@snellers.co.uk