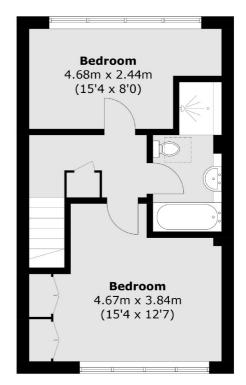

- Two Double Bedrooms
  Stylish Design
  Built In Storage
  Share Of Freehold
  Potential To Extend (STPP)
  Parking

**Ground Floor** 

**First Floor** 

Total area (approx.): 76.4 sq. m (822.3 sq. ft)

Snellers Twickenham Sales 64-66 Heath Road Twickenham TW1 4BX 020 8892 5555 twickenhamsales@snellers.co.uk