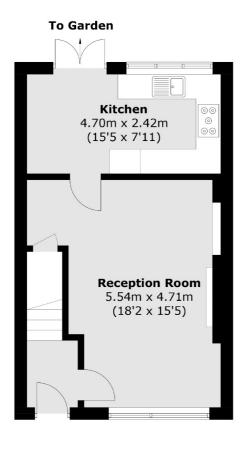

- Two Double Bedrooms
  Stylish Design
  Built In Storage
  Share Of Freehold
  Potential To Extend (STPP)
  Parking

**Ground Floor** 

**First Floor** 

Total area (approx.): 76.4 sq. m (822.3 sq. ft)

Snellers Twickenham Sales 64-66 Heath Road Twickenham TW1 4BX 020 8892 5555 twickenhamsales@snellers.co.uk