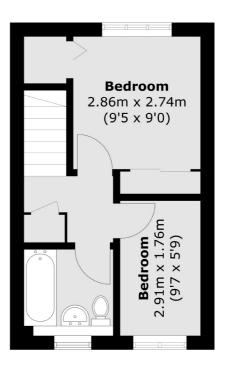

- Two Bedroom House Conservatory Allocated parking Private Rear Garden Close to Station Quiet Development •

**Ground Floor** 

**First Floor** 

Total area (approx.): 65.4 sq. m (703.9 sq. ft)

Snellers Twickenham Lettings 64-66 Heath Road Twickenham TW1 4BX 020 8892 5678 twickenhamlettings@snellers.co.uk