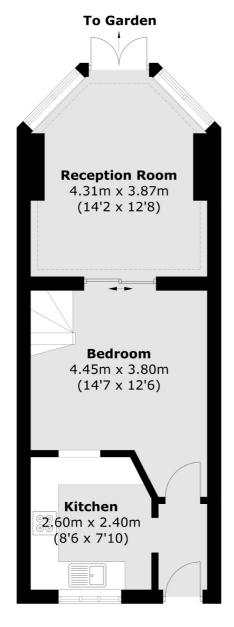

- Two Bedroom House Conservatory Allocated parking Private Rear Garden Close to Station Quiet Development •

**Ground Floor** 

**First Floor** 

Total area (approx.): 65.4 sq. m (703.9 sq. ft)

Snellers Twickenham Lettings 64-66 Heath Road Twickenham TW1 4BX 020 8892 5678 twickenhamlettings@snellers.co.uk