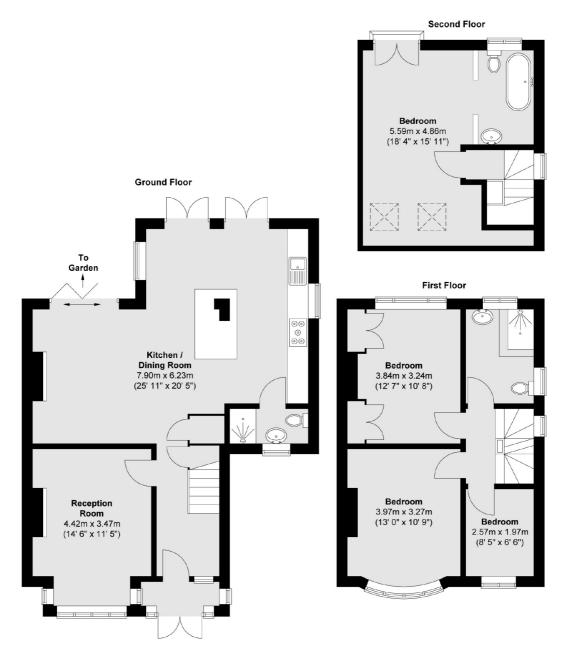

## Whitton Road, TW2

£950,000

This charming four bedroom semi detached family home is ready to move straight into!

This spacious family home is well presented throughout.

On the ground floor there is a front reception room, a modern rear kitchen / dining room, making a perfect entertaining space, which leads out to a pretty south facing garden and a shower room. The first floor has three bedrooms and a family bathroom. The loft has been extended to provide a fantastic master bedroom suite with Juliet balcony and a free standing bath tub, basin and w.c.

## SNELLERS ESTATE AGENTS

Total area (approx.): 135.3 sq. m (1456 sq. ft) Total balcony area (approx.): 0.2 sq. m (2 sq. ft)

Snellers Twickenham Sales 64-66 Heath Road Twickenham TW1 4BX 020 8892 5555 twickenhamsales@snellers.co.uk