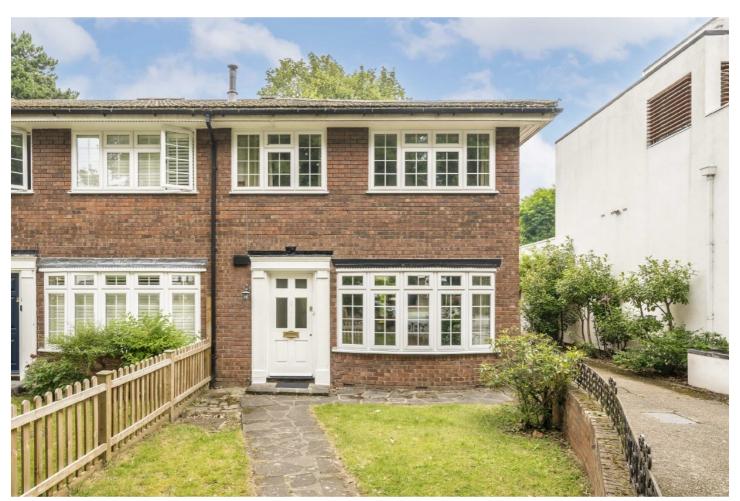

## Strawberry Vale, TW1

£699,950

This end of terrace two bedroom family home benefits from great living space over two floors and is well presented. There is a downstairs W/C, a spacious living room, separate kitchen, bathroom, master bedroom with en-suite, garden room and further benefits from a garage and front and rear gardens.

Strawberry Vale runs adjacent to the River Thames and is close to Teddington and Twickenham town centres, which offer a vast array of shops, bars, restaurants and independent boutiques. Strawberry Hill and Twickenham mainline stations are just half a mile away and provide routes to and from the city. The area is well served for schools, both private and state-run.

- No Onward Chain End Of Terrace Two Double Bedrooms •
- Excellent School Catchment Rear & Front Garden Garage •

**Ground Floor** 

**First Floor** 

Total area (approx.): 109.0 sq. m (1,173.3 sq. ft)

Snellers Twickenham Sales 64-66 Heath Road Twickenham TW1 4BX 020 8892 5555 twickenhamsales@snellers.co.uk