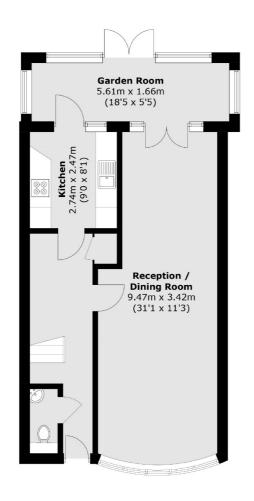

## Strawberry Vale, TW1

£699,950

This end of terrace two bedroom family home benefits from great living space over two floors and is well presented. There is a downstairs W/C, a spacious living room, separate kitchen, bathroom, master bedroom with en-suite, garden room and further benefits from a garage and front and rear gardens.

- No Onward Chain End Of Terrace Two Double Bedrooms •
- Excellent School Catchment Rear & Front Garden Garage •

**Ground Floor** 

**First Floor** 

Total area (approx.): 109.0 sq. m (1,173.3 sq. ft)

Snellers Twickenham Sales 64-66 Heath Road Twickenham TW1 4BX 020 8892 5555 twickenhamsales@snellers.co.uk