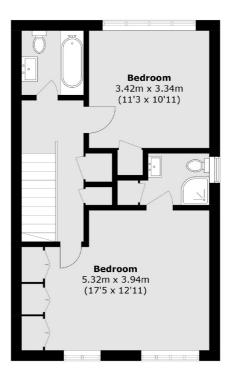

## Strawberry Vale, TW1

£699,950

This end of terrace two bedroom family home benefits from great living space over two floors and is well presented. There is a downstairs W/C, a spacious living room, separate kitchen, bathroom, master bedroom with en-suite, garden room and further benefits from a garage and front and rear gardens.

- No Onward Chain End Of Terrace Two Double Bedrooms •
- Excellent School Catchment Rear & Front Garden Garage •

**Ground Floor** 

**First Floor** 

Total area (approx.): 109.0 sq. m (1,173.3 sq. ft)

Snellers Twickenham Sales 64-66 Heath Road Twickenham TW1 4BX 020 8892 5555 twickenhamsales@snellers.co.uk