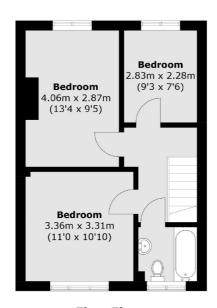

## Haggard Road, TW1

£495,000

This three bedroom split-level maisonette offers ample space with a large reception room, separate kitchen, two large bedrooms with lots of storage and a further single bedroom. Further benefits include immaculate communal gardens with designated storage cupboards and bike storage and a modern family bathroom plus a downstairs w.c.

**Ground Floor** 

Total area (approx.): 81.0 sq. m (871.8 sq. ft)

Snellers Twickenham Sales 64-66 Heath Road Twickenham TW1 4BX 020 8892 5555 twickenhamsales@snellers.co.uk

Energy Rating: C We aim to make our particulars both accurate and reliable. However they are not guaranteed; nor do they form part of an offer or contract. If you require clarification on any points then please contact us, especially if you're traveling some distance to view. Please note that appliances and heating systems have not been tested and therefore no warranties can be given as to their good working order