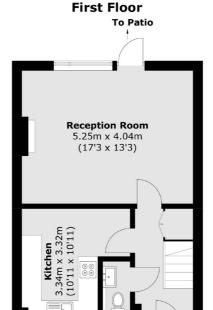

## Haggard Road, TW1

£495,000

This three bedroom split-level maisonette offers ample space with a large reception room, separate kitchen, two large bedrooms with lots of storage and a further single bedroom. Further benefits include immaculate communal gardens with designated storage cupboards and bike storage and a modern family bathroom plus a downstairs w.c.

**Ground Floor** 

Total area (approx.): 81.0 sq. m (871.8 sq. ft)

Snellers Twickenham Sales 64-66 Heath Road Twickenham TW1 4BX 020 8892 5555 twickenhamsales@snellers.co.uk

Energy Rating: C We aim to make our particulars both accurate and reliable. However they are not guaranteed; nor do they form part of an offer or contract. If you require clarification on any points then please contact us, especially if you're traveling some distance to view. Please note that appliances and heating systems have not been tested and therefore no warranties can be given as to their good working order