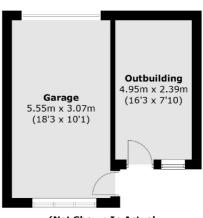

- Popular Location
  No Onward Chain
  Three Bedrooms
  Off Street Parking
  Sunny Garden
  Garage

## SNELLERS ESTATE AGENTS

(Not Shown In Actual Location / Orientation)

**First Floor** 

Total area (approx.): 90.6 sq. m (975.2 sq. ft) Garage & Outbuilding: 28.3 sq. m (304.6 sq. ft)

Snellers Twickenham Sales 64-66 Heath Road Twickenham TW1 4BX 020 8892 5555 twickenhamsales@snellers.co.uk