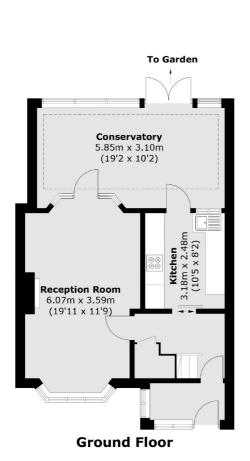

## Warren Road, TW2

£625,000

This 1930s family home is offered to the market with no chain and comes with a good sized reception room leading on to a conservatory and separate kitchen, three bedrooms, family bathroom, south facing garden and off street parking.

## SNELLERS ESTATE AGENTS

(Not Shown In Actual Location / Orientation)

**First Floor** 

Total area (approx.): 90.6 sq. m (975.2 sq. ft) Garage & Outbuilding: 28.3 sq. m (304.6 sq. ft)

Snellers Twickenham Sales 64-66 Heath Road Twickenham TW1 4BX 020 8892 5555 twickenhamsales@snellers.co.uk