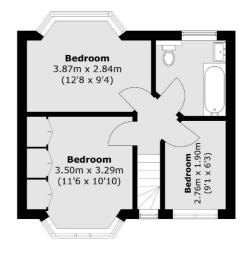

## Warren Road, TW2

£625,000

This 1930s family home is offered to the market with no chain and comes with a good sized reception room leading on to a conservatory and separate kitchen, three bedrooms, family bathroom, south facing garden and off street parking.

## SNELLERS ESTATE AGENTS

(Not Shown In Actual Location / Orientation)

**First Floor** 

Total area (approx.): 90.6 sq. m (975.2 sq. ft) Garage & Outbuilding: 28.3 sq. m (304.6 sq. ft)

Snellers Twickenham Sales 64-66 Heath Road Twickenham TW1 4BX 020 8892 5555 twickenhamsales@snellers.co.uk