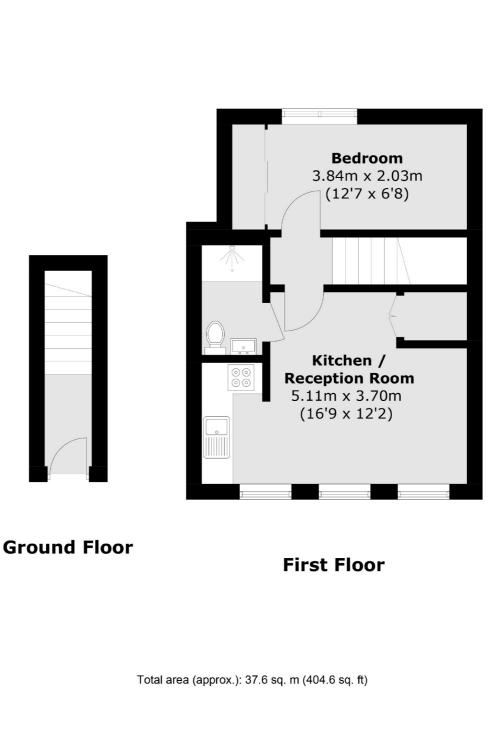

## York Street, TW1

Right in the heart of Twickenham high street, stands this one double bedroom apartment. Benefitting from a long lease and it's own private entrance. This property is ideal for someone looking to move straight in and enjoy a central location.

- Large Double Bedroom Private Entrance High Street Location •
- Double Glazed 

   Long Lease
   Close to Train Station
   Instant

£270,000

Snellers Twickenham Sales 64-66 Heath Road Twickenham TW1 4BX 020 8892 5555 twickenhamsales@snellers.co.uk