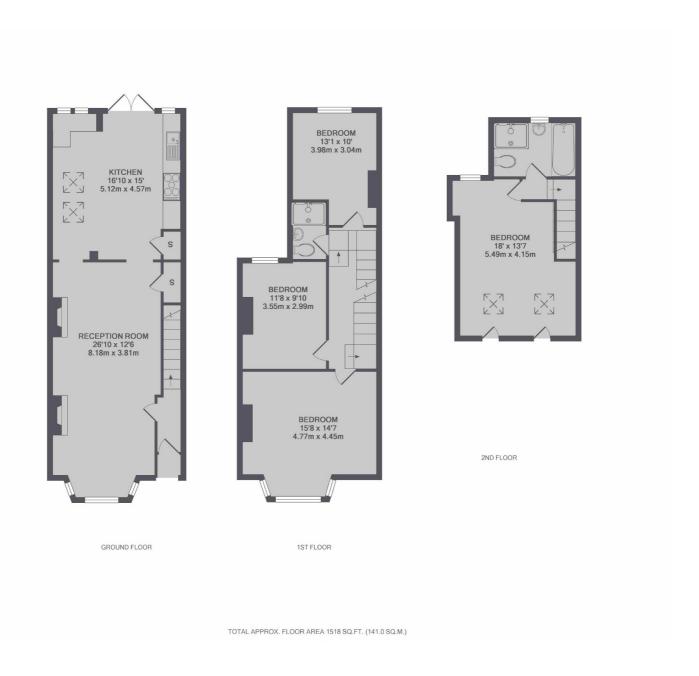

## **Grove Avenue, TW1**

£2,800 PCM

This house is set on one of Twickenham's most popular residential streets. On the ground floor is a large reception room with high ceilings and plenty of natural light leading to a fully fitted eat-in kitchen with modern appliances. To the rear of the property is a garden with both a decked entertaining space and grassed area. The first floor has three bedrooms and a family bathroom, and the top floor is a spacious loft conversion with en-suite bathroom. The house is presented in good condition throughout with wood floors and plenty of natural light.

Grove Avenue is a quiet residential street just off Twickenham high street. Twickenham Station is 0.5 miles away and Twickenham Green is also a a short walk away.

- Victorian House Four Bedrooms Loft Conversion •
  Private Garden Wood Floors Close to Station •