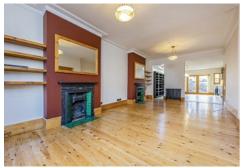

## **Grove Avenue, TW1**

£2,800 PCM

This house is set on one of Twickenham's most popular residential streets. On the ground floor is a large reception room with high ceilings and plenty of natural light leading to a fully fitted eat-in kitchen with modern appliances. To the rear of the property is a garden with both a decked entertaining space and grassed area. The first floor has three bedrooms and a family bathroom, and the top floor is a spacious loft conversion with en-suite bathroom. The house is presented in good condition throughout with wood floors and plenty of natural light.