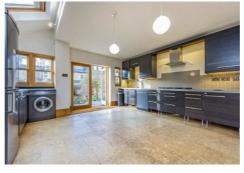

## **Grove Avenue, TW1**

£2,800 PCM

This house is set on one of Twickenham's most popular residential streets. On the ground floor is a large reception room with high ceilings and plenty of natural light leading to a fully fitted eat-in kitchen with modern appliances. To the rear of the property is a garden with both a decked entertaining space and grassed area. The first floor has three bedrooms and a family bathroom, and the top floor is a spacious loft conversion with en-suite bathroom. The house is presented in good condition throughout with wood floors and plenty of natural light.