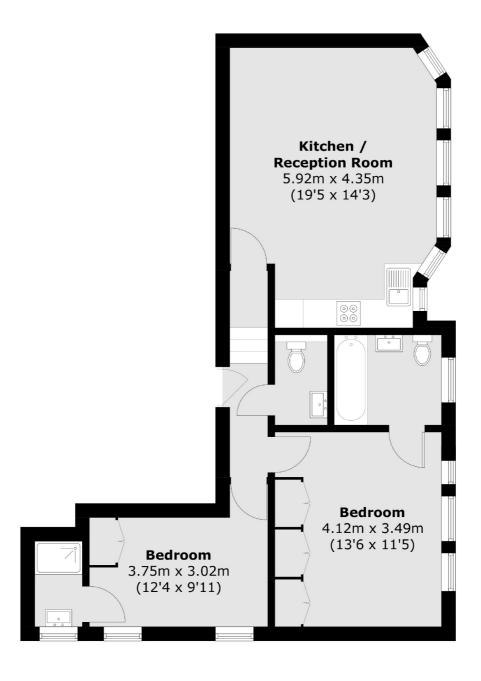

## Garfield Road, TW1

£475,000

This stylish apartment is set within a well maintained building in the heart of Twickenham. The property has two double bedrooms with two modern bathrooms and a large open-plan kitchen/reception room.

- Modern Finish
  Two Double Bedrooms
  Two Bathrooms
- Premium Location
  No Onward Chain
  Second Floor

Total area (approx.): 61.7 sq. m (664.1 sq. ft)

Snellers Twickenham Sales 64-66 Heath Road Twickenham TW1 4BX 020 8892 5555 twickenhamsales@snellers.co.uk