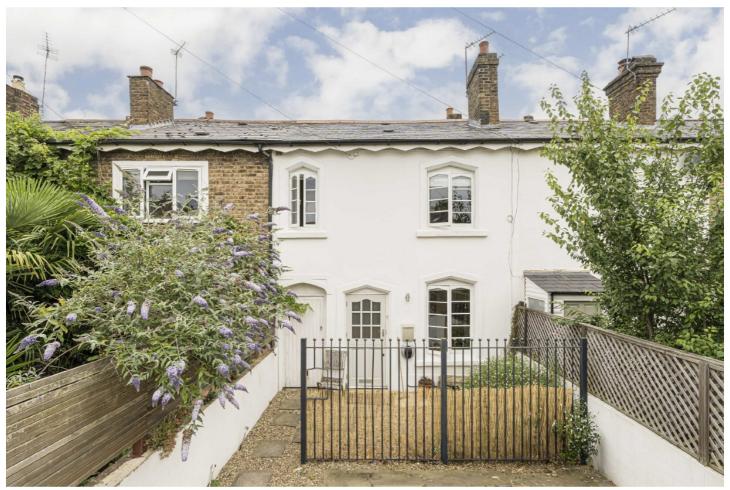

## **Rutland Road, TW2**

£675,000

This well presented/modernised two bedroom Victorian cottage is made up of a spacious front reception room and open plan kitchen/living area. Upstairs there are two good sized double bedrooms and to the rear there is a private paved courtyard garden and off-street parking to the front.

Rutland Road can be accessed from both Fourth Cross and Fifth Cross Road and is excellently located for a range of outstanding local schools. Strawberry Hill and Fulwell Stations are less than 1 mile away.

- Modernised Finish
  Two Double Bedrooms
  Courtyard Garden
  Off-Street Parking
  Sought After Road
  No Onward Chain