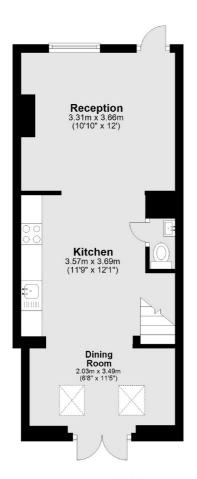

## **Ground Floor**

## **First Floor**

Total area: approx. 62.7 sq. metres (675.1 sq. feet)

Snellers Twickenham Sales 64-66 Heath Road Twickenham TW1 4BX 020 8892 5555 twickenhamsales@snellers.co.uk

Energy Rating: D We aim to make our particulars both accurate and reliable. However they are not guaranteed; nor do they form part of an offer or contract. If you require clarification on any points then please contact us, especially if you're traveling some distance to view. Please note that appliances and heating systems have not been tested and therefore no warranties can be given as to their good working order