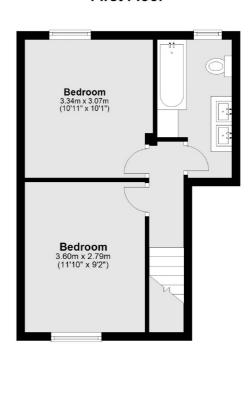

## **First Floor**

Total area: approx. 62.7 sq. metres (675.1 sq. feet)

Snellers Twickenham Sales 64-66 Heath Road Twickenham TW1 4BX 020 8892 5555 twickenhamsales@snellers.co.uk

Energy Rating: D We aim to make our particulars both accurate and reliable. However they are not guaranteed; nor do they form part of an offer or contract. If you require clarification on any points then please contact us, especially if you're traveling some distance to view. Please note that appliances and heating systems have not been tested and therefore no warranties can be given as to their good working order