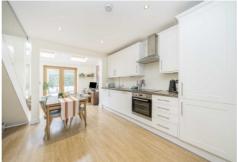

## **Rutland Road, TW2**

£675,000

This well presented/modernised two bedroom Victorian cottage is made up of a spacious front reception room and open plan kitchen/living area. Upstairs there are two good sized double bedrooms and to the rear there is a private paved courtyard garden and off-street parking to the front.