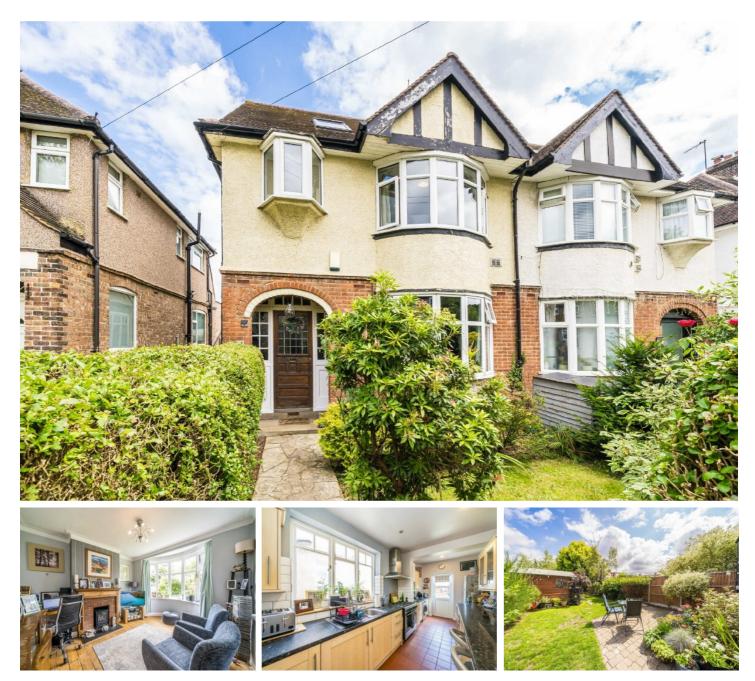

## Lyncroft Gardens, TW3

This spacious, chain free, family home is perfect for any growing family. The ground floor features an entrance hallway that leads to a lounge / diner with direct access to the garden and a separate kitchen. On the first floor, you will find two generous double bedrooms, a large single bedroom and a family bathroom. The loft conversion offers a generous double bedroom with ample space and an en-suite bathroom. Outside, there is a large garden with the added bonus of side access.

Lyncroft Gardens is a well connected road close to local amenities and just half a mile from Hounslow Station which has direct trains to London Waterloo. Less than half a mile to Murray Park the property is also well located for many excellent primary and secondary schools.

- Semi-Detached 
  Four Bedrooms
  No Onward Chain
- Two Reception Rooms Large Garden 0.5 Miles to Hounslow Station •

£674,950