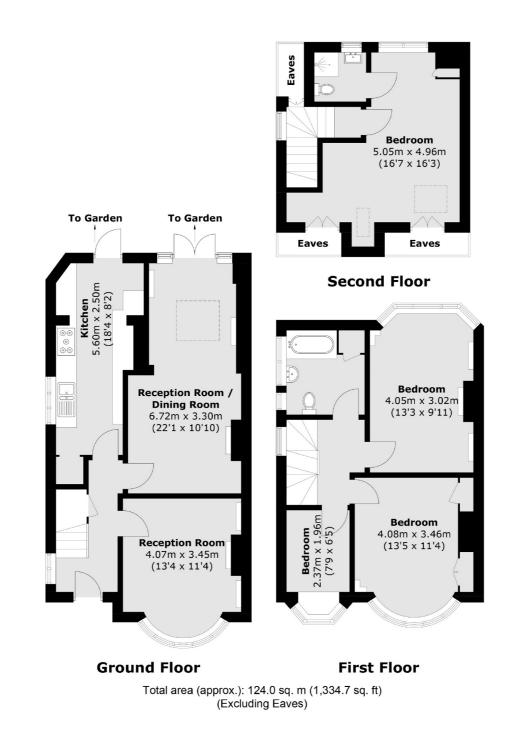

## Lyncroft Gardens, TW3

This spacious, chain free, family home is perfect for any growing family. The ground floor features an entrance hallway that leads to a lounge / diner with direct access to the garden and a separate kitchen. On the first floor, you will find two generous double bedrooms, a large single bedroom and a family bathroom. The loft conversion offers a generous double bedroom with ample space and an en-suite bathroom. Outside, there is a large garden with the added bonus of side access.

- Semi-Detached 
  Four Bedrooms
  No Onward Chain
- Two Reception Rooms Large Garden 0.5 Miles to Hounslow Station •

£674,950