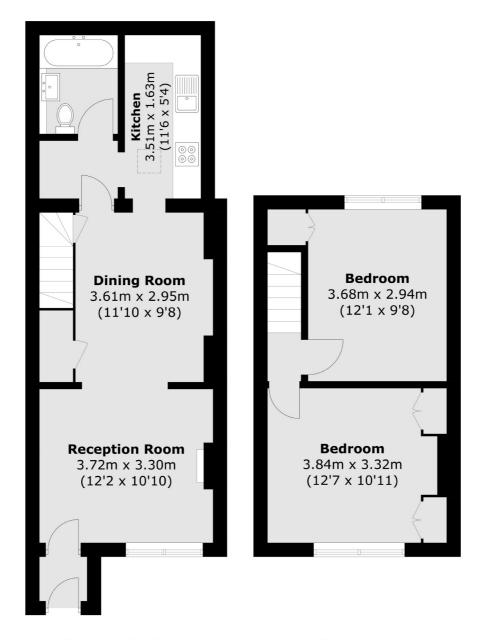

## **Rutland Road, TW2**

£599,950

A lovely two double bedroom Victorian cottage, offered to the market with no onward chain. The ground floor has wooden flooring throughout and consists of a spacious reception room and dining room, a family bathroom to the rear and a separate kitchen. The downstairs space is laid out perfectly to accommodate family living and to entertain guests.

- Victorian Cottage
  Two Double Bedrooms
  Sought After Road
- School Catchments
  Transport Links
  No Onward Chain

**Ground Floor** 

**First Floor** 

Total area (approx.): 68.4 sq. m (736.2 sq. ft)

Snellers Twickenham Sales 64-66 Heath Road Twickenham TW1 4BX 020 8892 5555 twickenhamsales@snellers.co.uk