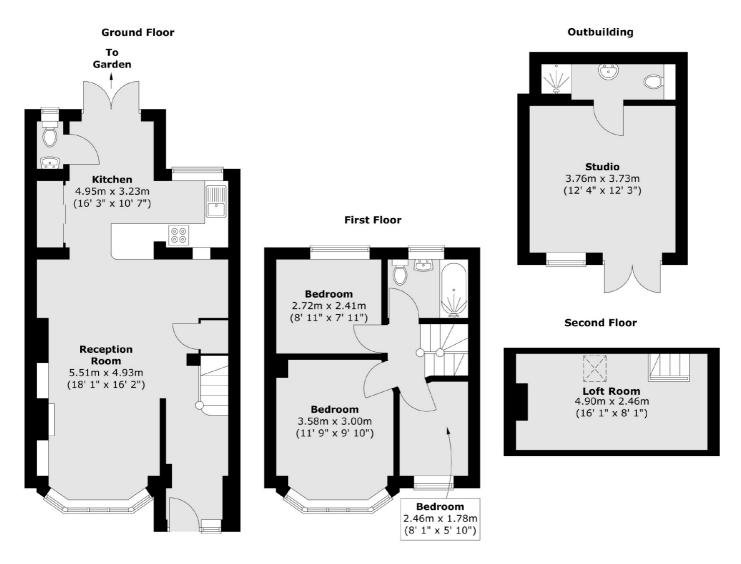

## Fulwell Park Avenue, TW2

£675,000

This fantastic three bedroom family home is offered to the market with no onward chain. On the ground floor there is a large double reception room, WC, kitchen/breakfast room and a south facing garden with separate studio. With an additional loft room, further potential to extend and off-street parking, this property is not to be missed.

- Three Bedrooms
   Additional Loft Room
   Off Street Parking
- South Facing Garden
   Garden Studio
   No Onward Chain

## SNELLERS ESTATE AGENTS

Total area (approx.): 85.7 sq. m (923 sq. ft)
Total outbuilding area (approx.): 18 sq. m (194 sq. ft)

Snellers Twickenham Sales 64-66 Heath Road Twickenham TW1 4BX 020 8892 5555 twickenhamsales@snellers.co.uk