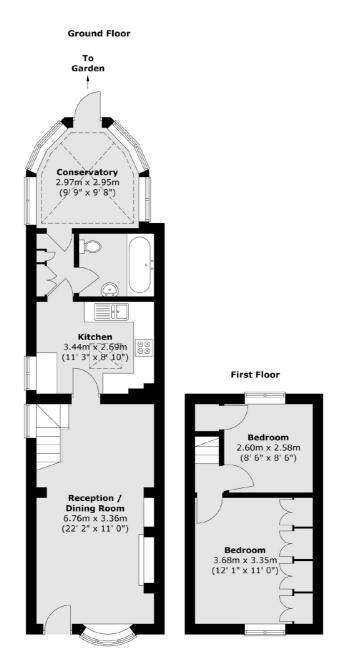

## Fourth Cross Road, TW2

£595,000

This charming Victorian home offers two bedrooms, reception room, kitchen, summer room, front garden and to the rear is a good sized west facing garden. The property further benefits from potential to further extend (STPP) and no onward chain.

- Period Property Two Double Bedrooms West Facing Garden •
- No Chain
  Fantastic School Catchment
  Popular Location

Total area (approx.): 70.6 sq. m (760 sq. ft)

Snellers Twickenham Sales 64-66 Heath Road Twickenham TW1 4BX 020 8892 5555 twickenhamsales@snellers.co.uk