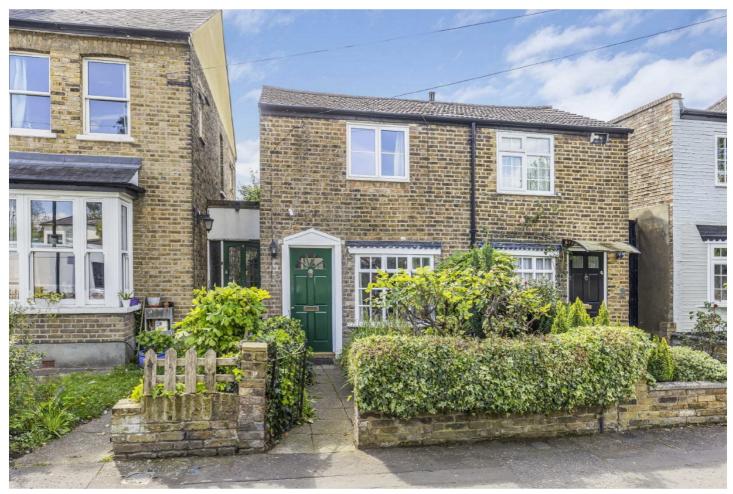

## Fourth Cross Road, TW2

£595,000

This charming Victorian home offers two bedrooms, reception room, kitchen, summer room, front garden and to the rear is a good sized west facing garden. The property further benefits from potential to further extend (STPP) and no onward chain.

Fourth Cross Road is within half a mile to both Waldegrave School and Twickenham Green with local shops, pubs and restaurants. The high street is within easy access with various transport links at hand.