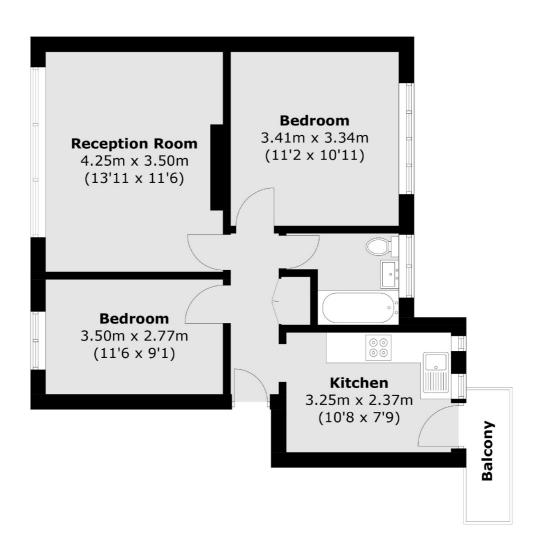

Total area (approx.): 52.4 sq. m (564.0 sq. ft) Balcony: 2.2 sq. m (23.7 sq. ft)

Snellers Twickenham Lettings 64-66 Heath Road Twickenham TW1 4BX 020 8892 5678 twickenhamlettings@snellers.co.uk

Energy Rating: D We aim to make our particulars both accurate and reliable. However they are not guaranteed; nor do they form part of an offer or contract. If you require clarification on any points then please contact us, especially if you're traveling some distance to view. Please note that appliances and heating systems have not been tested and therefore no warranties can be given as to their good working order