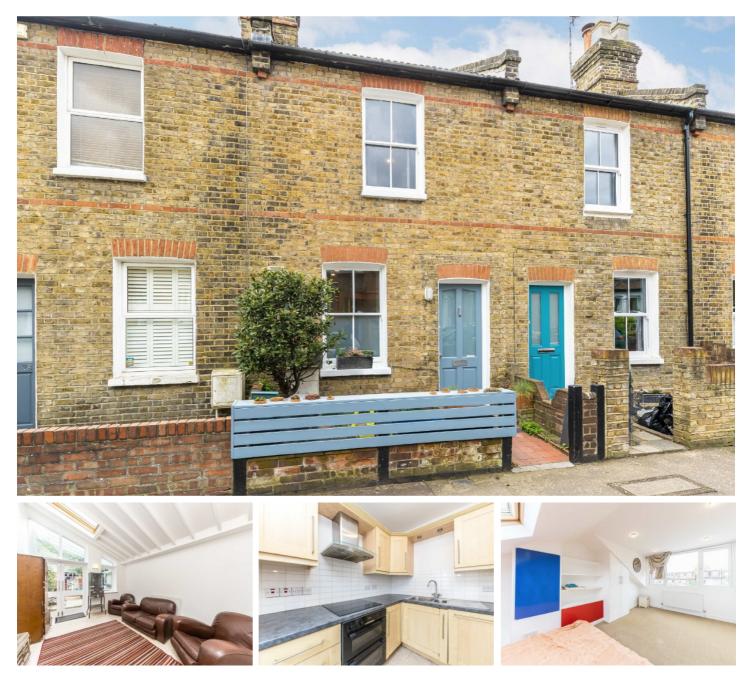

## Sherland Road, TW1

This three bedroom house is close to Twickenham Station with easy access to Twickenham town centre. Downstairs there is a light and airy living room with doors to the rear, modern kitchen and large cloakroom. Upstairs are three double bedrooms and a bathroom.

Sherland Road is a popular road located just behind Twickenham high street where you will find a vast array of shops, pubs and restaurants and the station with fast links into London Waterloo is just a few hundred yards away.

- Victorian Cottage Mid Terrace Rear & Loft extended •
  Three Bedrooms Downstairs WC Garden •

£2,995 PCM