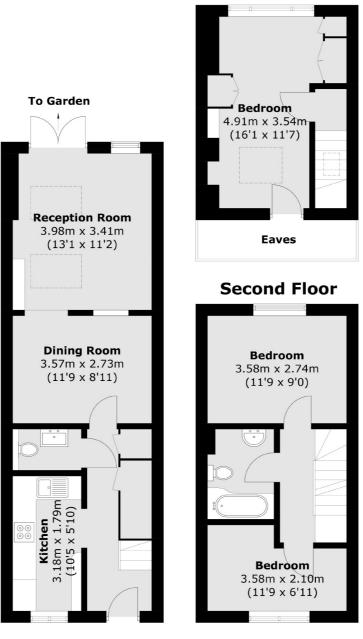

## **Ground Floor**

**First Floor** 

Total area (approx.): 86.2 sq. m (927.9 sq. ft) (Excluding Eaves)

Snellers Twickenham Lettings 64-66 Heath Road Twickenham TW1 4BX 020 8892 5678 twickenhamlettings@snellers.co.uk