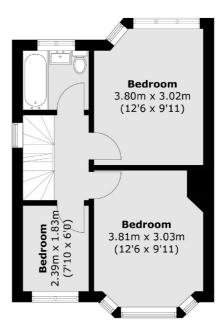

#### **Second Floor**

#### **Ground Floor**

#### **First Floor**

Total area (approx.): 116.0 sq. m (1,248.6 sq. ft) (Excluding Eaves)

Snellers Twickenham Sales 64-66 Heath Road Twickenham TW1 4BX 020 8892 5555 twickenhamsales@snellers.co.uk

Energy Rating: D We aim to make our particulars both accurate and reliable. However they are not guaranteed; nor do they form part of an offer or contract. If you require clarification on any points then please contact us, especially if you're traveling some distance to view. Please note that appliances and heating systems have not been tested and therefore no warranties can be given as to their good working order