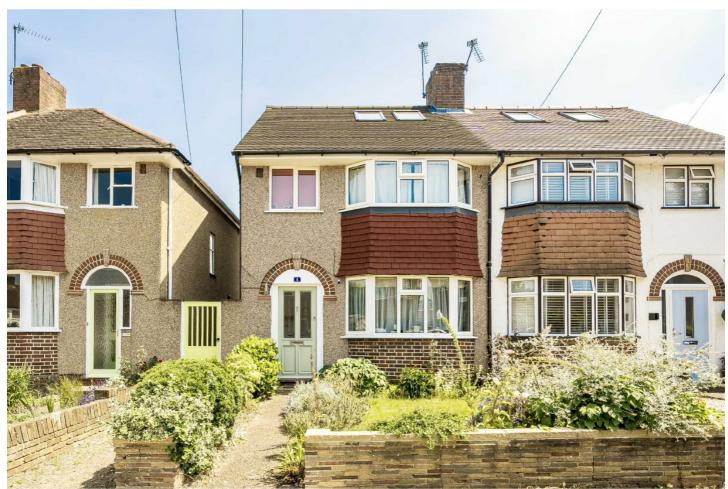

### Augusta Road, TW2

£875,000

This well presented semi detached 1930's family home is situated within a highly sought after residential road. The property has been tastefully refurbished and modernised throughout, benefitting from two reception rooms, modern kitchen and bathrooms, four bedrooms, side and rear access and a good sized rear garden with a barbecue/seating area.

Augusta Road is a lovely residential road close to transport links taking you to Twickenham, Richmond and Teddington. Fulwell and Strawberry Hill station is just under a mile away and the area is renowned for its excellent schools. Also, just a short walk to the River Crane and many local Parks.

- Semi Detached Four Bedrooms Two Bathrooms plus WC •
  Excellent Condition Good School Catchment Rear & Side Access •