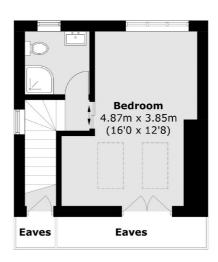

#### **Second Floor**

#### **Ground Floor**

#### **First Floor**

Total area (approx.): 116.0 sq. m (1,248.6 sq. ft) (Excluding Eaves)

Snellers Twickenham Sales 64-66 Heath Road Twickenham TW1 4BX 020 8892 5555 twickenhamsales@snellers.co.uk

Energy Rating: D We aim to make our particulars both accurate and reliable. However they are not guaranteed; nor do they form part of an offer or contract. If you require clarification on any points then please contact us, especially if you're traveling some distance to view. Please note that appliances and heating systems have not been tested and therefore no warranties can be given as to their good working order