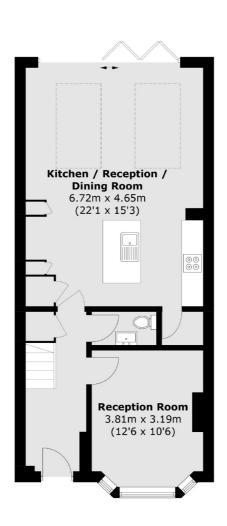

#### **Second Floor**

#### **Ground Floor**

#### **First Floor**

Total area (approx.): 116.0 sq. m (1,248.6 sq. ft) (Excluding Eaves)

Snellers Twickenham Sales 64-66 Heath Road Twickenham TW1 4BX 020 8892 5555 twickenhamsales@snellers.co.uk

Energy Rating: D We aim to make our particulars both accurate and reliable. However they are not guaranteed; nor do they form part of an offer or contract. If you require clarification on any points then please contact us, especially if you're traveling some distance to view. Please note that appliances and heating systems have not been tested and therefore no warranties can be given as to their good working order