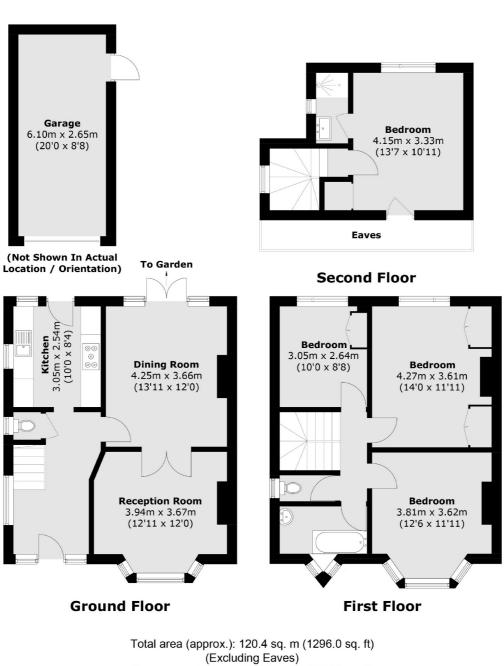

## **Godfrey Avenue, TW2**

An exceptionally spacious and bright four double bedroom detached family home in a guiet residential road. This property is presented in immaculate condition. The property provides two reception rooms, a separate kitchen, four generous bedrooms, two bathroom, a large rear garden and garage.

## E E ΗÌ ŀ ESTATE AGENTS

Garage area (approx.): 16.3 sq. m (175.4 sq. ft)

**Snellers Twickenham Lettings** 64-66 Heath Road Twickenham **TW1 4BX** 020 8892 5678 twickenhamlettings@snellers.co.uk

Energy Rating: We aim to make our particulars both accurate and reliable. However they are not guaranteed; nor do they form part of an offer or contract. If you require clarification on any points then please contact us, especially if you're traveling some distance to view. Please note that appliances and heating systems have not been tested and therefore no warranties can be given as to their good working order