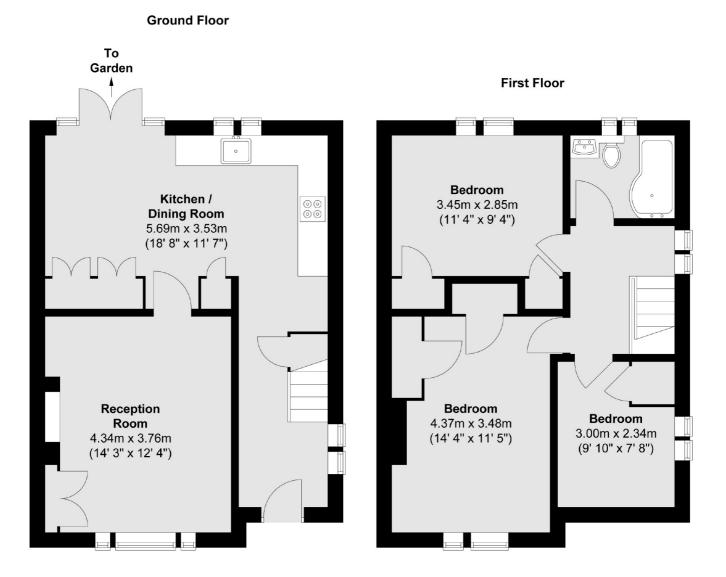

## SNELLERS ESTATE AGENTS

Total area (approx.): 90.1 sq. m (970 sq. ft)

Snellers Twickenham Sales 64-66 Heath Road Twickenham TW1 4BX 020 8892 5555 twickenhamsales@snellers.co.uk

Energy Rating: C We aim to make our particulars both accurate and reliable. However they are not guaranteed; nor do they form part of an offer or contract. If you require clarification on any points then please contact us, especially if you're traveling some distance to view. Please note that appliances and heating systems have not been tested and therefore no warranties can be given as to their good working order