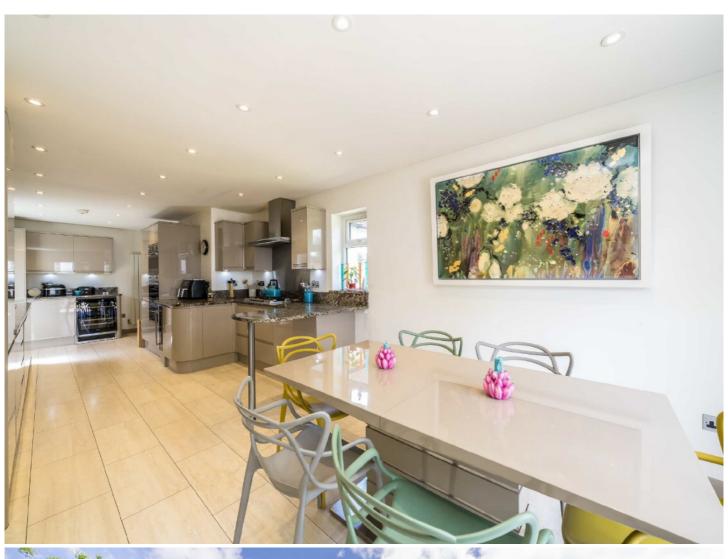

Beautifully designed and renovated by the current owners, the garden consists of a bar, as well as a large fully insulated brick built outbuilding / workshop. Fully insulated roof, with double glazed windows, power and LED lighting, hot and cold water, electric heating and mains drainage. The kitchen/dining area is a great space for a family and entertaining.