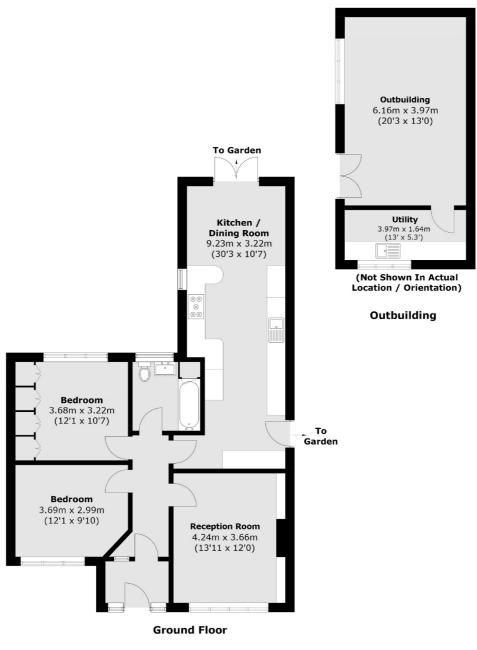

## SNELLERS ESTATE AGENTS

Total area (approx.): 84.1 sq. m (905.2 sq. ft) Outbuilding area (approx.): 31.8 sq. m (342.3 sq. ft)

Snellers Twickenham Sales 64-66 Heath Road Twickenham TW1 4BX 020 8892 5555 twickenhamsales@snellers.co.uk