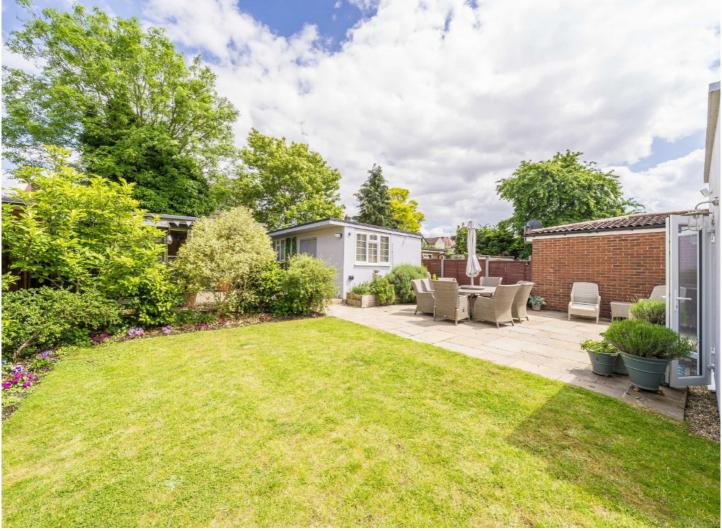

Beautifully designed and renovated by the current owners, the garden consists of a bar, as well as a large fully insulated brick built outbuilding / workshop. Fully insulated roof, with double glazed windows, power and LED lighting, hot and cold water, electric heating and mains drainage. The kitchen/dining area is a great space for a family and entertaining.