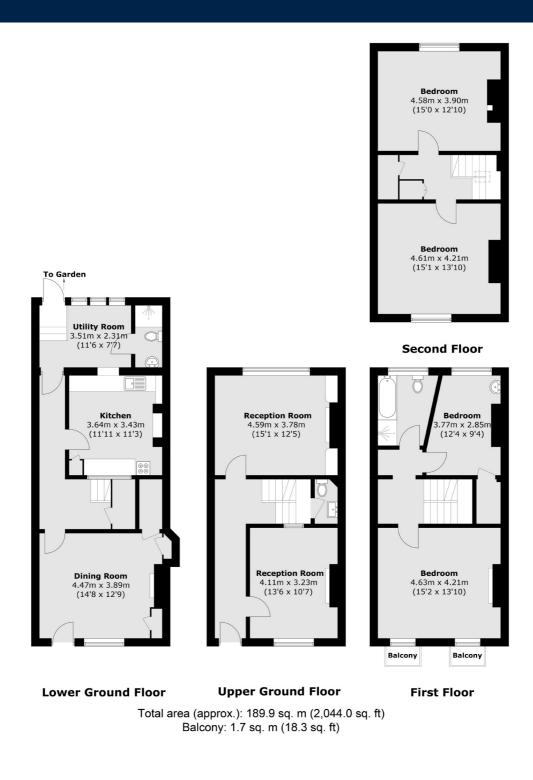

## Hampton Road, TW2

£1,495,000

A simply stunning Georgian townhouse located in central Twickenham, close to Twickenham Green.

This rarely available Georgian townhouse is arranged evenly over four floors and has two double bedrooms on the top floor, two further double bedrooms and a family bathroom on the first floor, two generous reception rooms on the raised ground floor and a dining room, separate kitchen and utility room on the lower ground floor.

The generous garden is approx 80' long and garage located to the rear which is accessed via Trafalgar Road. The property offers a wealth of original features such as fireplaces and benefits from no onward chain.