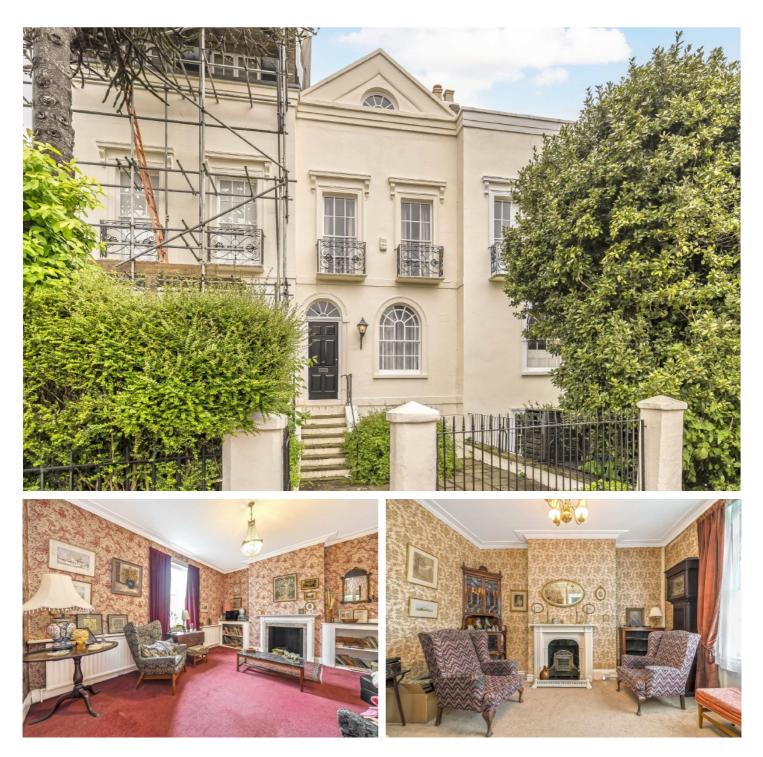

## Hampton Road, TW2

£1,495,000

A simply stunning Georgian townhouse located in central Twickenham, close to Twickenham Green.

This rarely available Georgian townhouse is arranged evenly over four floors and has two double bedrooms on the top floor, two further double bedrooms and a family bathroom on the first floor, two generous reception rooms on the raised ground floor and a dining room, separate kitchen and utility room on the lower ground floor.

The generous garden is approx 80' long and garage located to the rear which is accessed via Trafalgar Road. The property offers a wealth of original features such as fireplaces and benefits from no onward chain.

- Georgian Townhouse 
  Premium Location 
  Four Bedrooms
- Garage 
  Large Front & Rear Garden 
  No Onward Chain