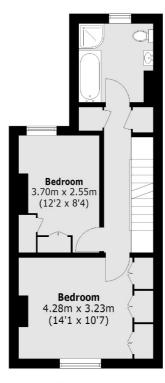

## SNELLERS ESTATE AGENTS

(Not Shown In Actual Location / Orientation)

**Second Floor** 

**Ground Floor** 

First Floor

Total area (approx.):105.3 sq. m (1,133.3 sq. ft) (Excluding Eaves) Studio:14.7 sq. m (158.2 sq. ft)