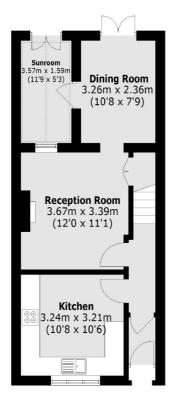

## SNELLERS ESTATE AGENTS

(Not Shown In Actual Location / Orientation)

**Second Floor** 

**Ground Floor** 

First Floor

Total area (approx.):105.3 sq. m (1,133.3 sq. ft) (Excluding Eaves) Studio:14.7 sq. m (158.2 sq. ft)