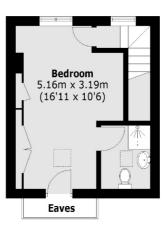

## SNELLERS ESTATE AGENTS

(Not Shown In Actual Location / Orientation)

**Second Floor** 

**Ground Floor** 

First Floor

Total area (approx.):105.3 sq. m (1,133.3 sq. ft) (Excluding Eaves) Studio:14.7 sq. m (158.2 sq. ft)