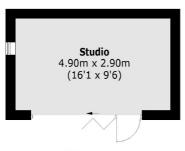

## Fourth Cross Road, TW2

£900,000

This large three double bedroom end of terrace house has recently been loft extended and could be further extended to the rear (STPP). A wonderful family home which benefit's from side access and a studio/ office at the end of the large west facing garden.

- Victorian Three Bedrooms Large West Facing Garden •
- Studio/Office Access To Outstanding Schools End of Terrace •

## SNELLERS ESTATE AGENTS

(Not Shown In Actual Location / Orientation)

**Second Floor** 

**Ground Floor** 

First Floor

Total area (approx.):105.3 sq. m (1,133.3 sq. ft) (Excluding Eaves) Studio:14.7 sq. m (158.2 sq. ft)