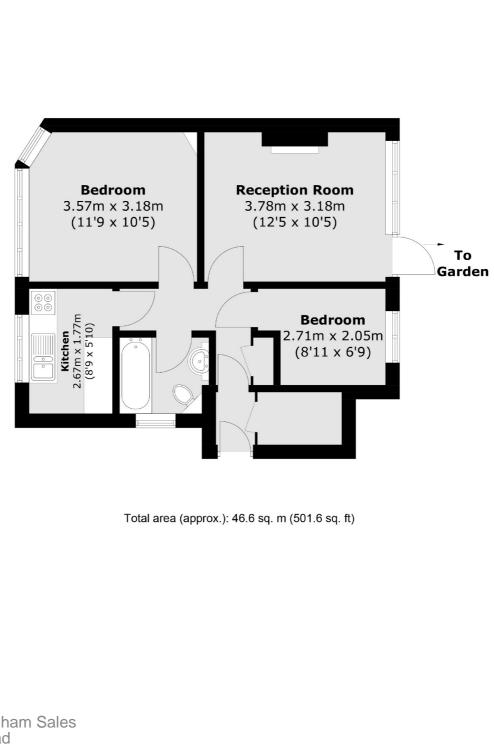

## Kneller Road, TW2

A charming and well presented ground floor maisonette situated on a quiet residential road close to Whitton and Twickenham. Offering two bedrooms, separate kitchen and a living room with doors onto a lovely private south-facing garden that has been newly landscaped.

- Well Presented 
  Ground Floor 
  Front & Rear Gardens
- Two Bedrooms 
  Leasehold 
  Convenient Location

£395,000