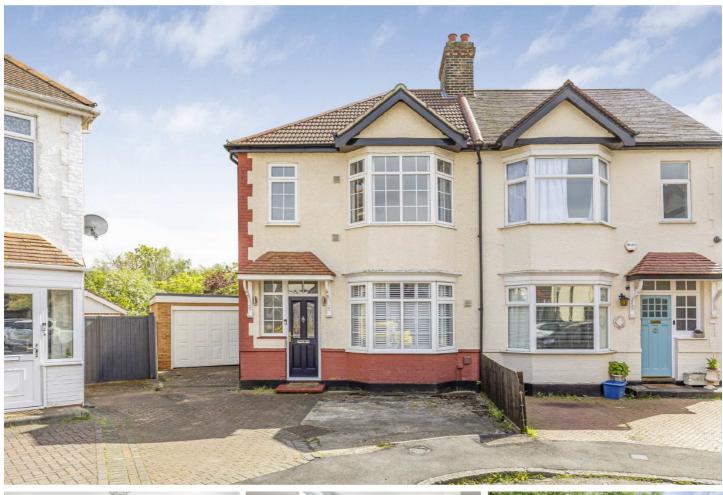

## Linden Avenue, TW3

£650,000

Offering over1000 sqft, this 1930s home is perfect for a growing family and offers potential for further expansion with rear, side, and loft extensions. Alongside off-street parking and a garage, the property features three generously sized bedrooms and a modern family bathroom upstairs, while downstairs boasts a separate front living room, formal dining room, a well-appointed kitchen and a downstairs WC. The property is immaculately presented throughout and features a large south-west facing garden, made even more appealing by its location on a corner plot. The garden stands out as the main selling point of this charming residence.

- Immaculately Presented Three Bedrooms Off Street Parking Garage Large Garden Potential to Extend (STPP) •