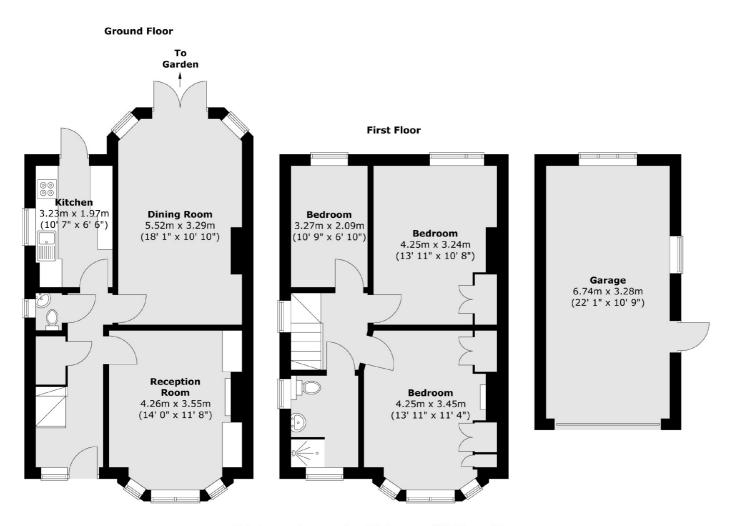

## Linden Avenue, TW3

£650,000

Offering over1000 sqft, this 1930s home is perfect for a growing family and offers potential for further expansion with rear, side, and loft extensions. Alongside off-street parking and a garage, the property features three generously sized bedrooms and a modern family bathroom upstairs, while downstairs boasts a separate front living room, formal dining room, a well-appointed kitchen and a downstairs WC. The property is immaculately presented throughout and features a large south-west facing garden, made even more appealing by its location on a corner plot. The garden stands out as the main selling point of this charming residence.

## SNELLERS ESTATE AGENTS

Total area (approx.) : 95.6 sq. m (1029 sq. ft) Total garage area (approx.) : 22.4 sq. m (241 sq. ft)

Snellers Twickenham Sales 64-66 Heath Road Twickenham TW1 4BX 020 8892 5555 twickenhamsales@snellers.co.uk